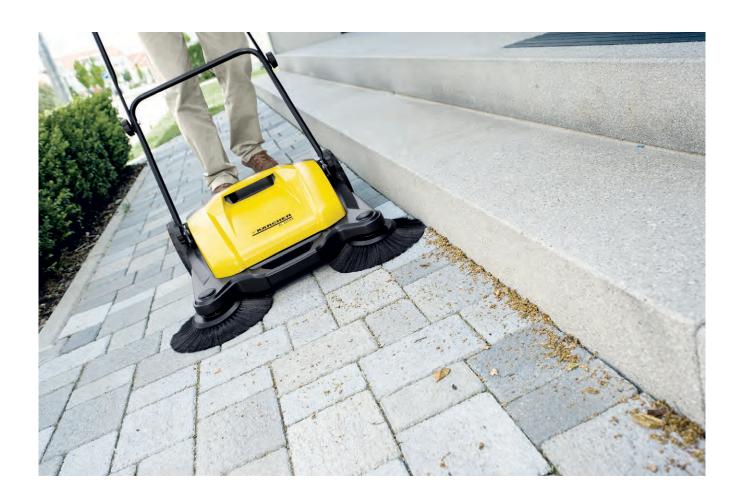

Sweeps five times faster than with a broom: the convenient S 650 makes it possible – and is easy on your back. The sturdy, corrosion-resistant sweeper has a total sweeping width of 25,6 inches and features a powerful roller brush and two side brushes. The device is ideal for areas of 430 ft² or larger. The machine draws the waste directly into the 4,2-gallon waste container and delivers outstanding cleaning results. The robust sweeper is extremely easy to manoeuvre. The extra long bristles on the side brushes ensure thorough cleaning right up to the edges. The height-adjustable push handle with two height positions and thermo handle can be adjusted to the height of the individual operator and completely folded down if necessary for compact, upright storage. The sweeping container can be easily removed and safely set down and emptied without coming into contact with the dirt.