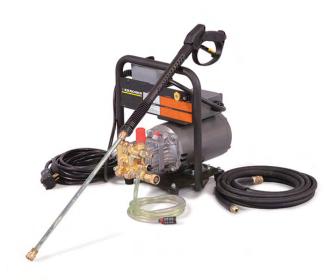

# HD 2.0/10 Ed

Lightweight and easy to move, this hand held cold water pressure washer delivers up to 2.0 GPM of portable cleaning power.

Order number: 1.575-400.0

#### **Technical Data**

| Water Volume GPM                     | 2        |
|--------------------------------------|----------|
| Operating pressure PSI               | 1000     |
| Power (hp)                           | 1.5      |
| Power supply Ph/V/Hz                 | 1/120/60 |
| Connected load (A)                   | 15       |
| Ship Weight (with accessories) (lbs) | 80       |
| Dimensions (L x W x H) (inch)        | 16x24x22 |
|                                      |          |

#### **Details**

These light-industrial hand held units are significantly more rugged than typical consumer substitutes and are built with durable steel frames. They include a dependable axial pump, high pressure hose, stainless steel wand and detergent injector with brass soap nozzle.