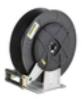

### Automatic, self-winding hose reels

Add-on kit hose reel plastics Order number 6.392-975.0

Add-on kit hose reel Order number 6.392-965.0