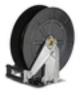

### Automatic, self-winding hose reels

Add-on kit hose reel plastics Order number 6.392-975.0

Add-on kit hose reel Order number 6.392-965.0