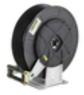

with accessories) (lbs) | 160  |

## **Details**

These light-industrial hand held units are significantly more rugged than typical consumer substitutes and are built with durable steel frames. Hand-held models come with a dependable axial pump, high pressure hose, a stainless steel wand and detergent injector with brass soap nozzle.

### Accessories

#### Automatic, self-winding hose reels

# Add-on kit hose reel plastics

Order number 6.392-975.0

Add-on kit hose reel Order number 6.392-965.0

Double lance 960 mm Order number 6.394-665.0

**Double lance** 

**Gutter cleaner** 

Gutter cleaning lance Order number 2.642-305.0

### Longlife 400

High-pressure hose packaged Order number 6.391-351.0



High-pressure hose 1.5 m, DN 8, including & connectors Order number 6.390-178.0















Special hoses High-pressure hose 1.5 m, DN 8, including connectors, outlet bend Order number 6.388-886.0



#### Spray lance

Lance 250 mm, non-rotatable Order number 4.760-667.0

Standard with unions on both sides

High-pressure hose packaged

Order number 6.391-342.0

**Trigger guns** 

High end high-pressure trigger gun Order number 4.775-823.0