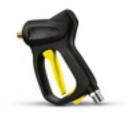

#### Spray lance

Lance 250 mm, non-rotatable Order number 4.760-667.0

Standard with unions on both sides

High-pressure hose packaged

Order number 6.391-342.0

**Trigger guns** 

High end high-pressure trigger gun Order number 4.775-823.0