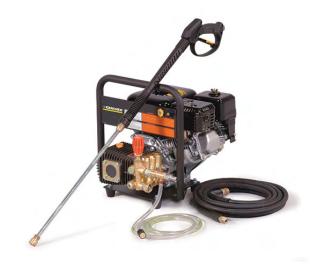

Lightweight and easy to move, this hand held cold water pressure washer delivers up to 2.3 GPM of portable cleaning power.

Order number: 1.575-351.0

#### **Technical Data**

| Operating Pressure PSI               | 2300 |
|--------------------------------------|------|
| Water Volume GPM                     | 2.3  |
| Engine type                          |      |
| Cylinder capacity (cc <sup>3</sup> ) | 160  |
| Fuel                                 | Gas  |
| Ship Weight (with accessories) (lbs) | 160  |

## **Details**

These light-industrial hand held units are significantly more rugged than typical consumer substitutes and are built with durable steel frames. Hand-held models come with a dependable axial pump, high pressure hose, a stainless steel wand and detergent injector with brass soap nozzle.