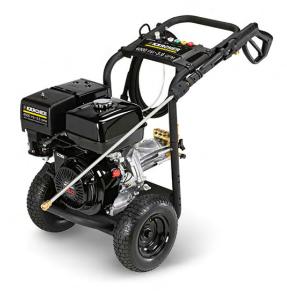

# With combustion engine HD 2.3/26 CV

This Kärcher gas-powered, direct-drive cold water pressure washer is designed for residential use, but built with a rugged commercial durability.

#### **Technical Data**

| Operating Pressure PSI               | 2600 |
|--------------------------------------|------|
| Water Volume GPM                     | 2.3  |
| Engine type                          | -    |
| Cylinder capacity (cc <sup>3</sup> ) | 160  |
| Fuel                                 | Gas  |
| Ship Weight (with accessories) (lbs) | 78   |

## **Details**

The Kärcher HD 2.3/26 CV cold water pressure washer is easy to move and a breeze to transport. Delivering 2.3 GPM and 2,600 PSI, this Honda powered direct drive pressure washer is designed for tough jobs around the home and shop.