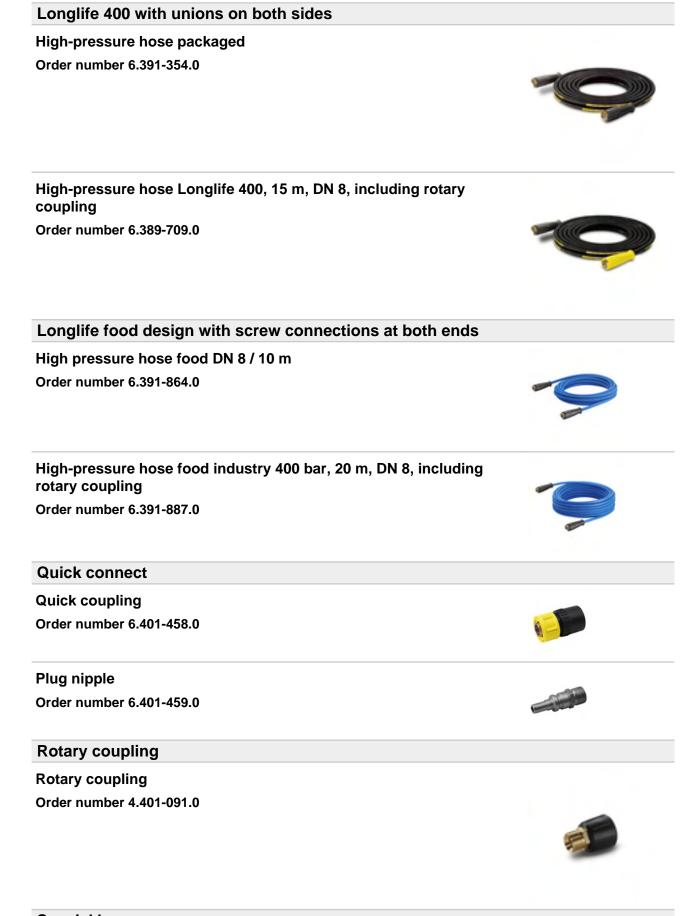

## Longlife 400

High-pressure hose packaged Order number 6.391-351.0

High-pressure hose 1.5 m, DN 8, including & connectors Order number 6.390-178.0

Special hoses High-pressure hose 1.5 m, DN 8, including connectors, outlet bend Order number 6.388-886.0

## Spray lance

Lance 250 mm, non-rotatable Order number 4.760-667.0

Standard with unions on both sides

High-pressure hose packaged

Order number 6.391-342.0

**Trigger guns** 

High end high-pressure trigger gun Order number 4.775-823.0