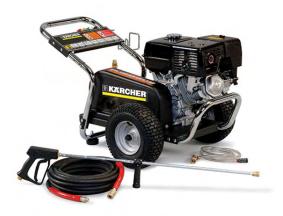

# HD 3.0/40 PB

This Kärcher belt drive commercial pressure washer with a Honda GX engine and 7-year Kärcher pump delivers reliable cold water cleaning power.

Order number: 1.575-155.0

### **Details**

This cold water commercial pressure washer is designed with a powder coated steel chassis, chrome handles and frame, tubed pneumatic tires and a 7-year industrial Kärcher crankcase pump. The cast iron belt pulley system and reliable Honda GX engine delivers cleaning volume up to 3.0 GPM. ETL certified to UL-1776 safety standards.