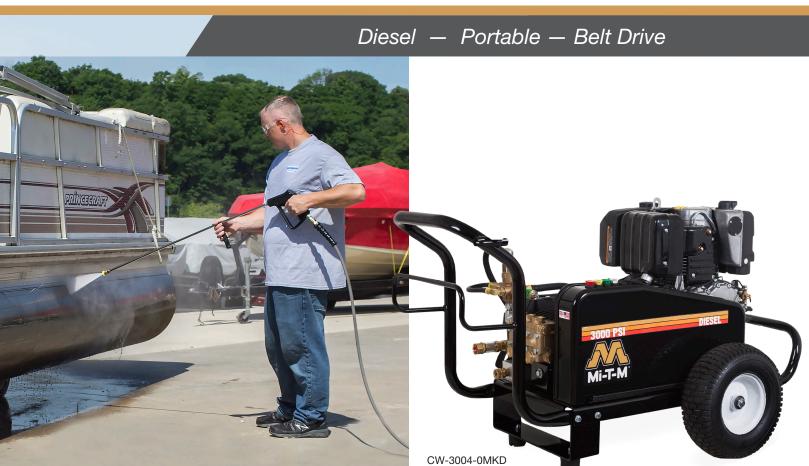

# **CW Premium Series**

Industrial Cold Water Pressure Washers

The CW Premium Series uses diesel power to remove unwanted grime, algae and scale from boats, docks and heavy-duty equipment. It is also in high demand for oil and mining industry applications.

# **CW Premium Series**

## Cold Water - Diesel - Portable - Belt Drive

| MODEL NUMBER | PSI  | GPM | HORSEPOWER/ENGINE       | PUMP    | LANCE | FUEL TANK CAPACITY | DIMENSIONS (LxWxH) | SHIP WT. | NET WT. |
|--------------|------|-----|-------------------------|---------|-------|--------------------|--------------------|----------|---------|
| CW-3004-0MKD | 3000 | 3.9 | 9.1 HP Kohler KD440 OHV | General | 36in. | 1.3 gallons        | 46x28x30in.        | 321 lb.  | 245 lb. |