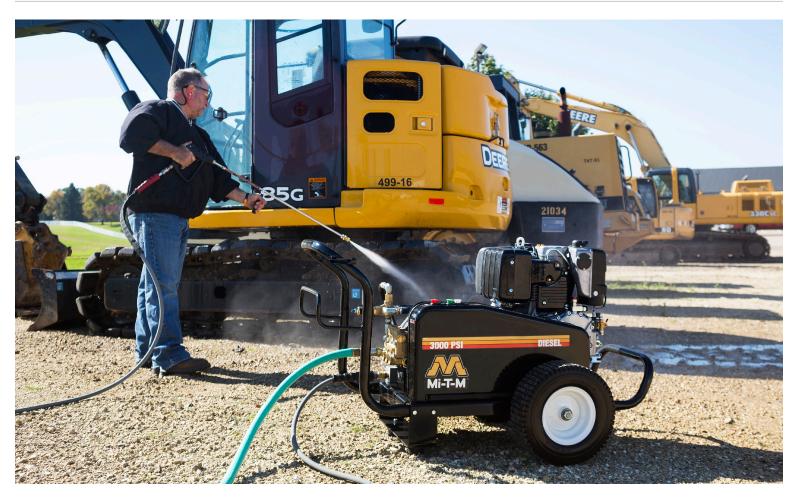

# **CW Premium Series**

Industrial Cold Water Pressure Washers

The CW Premium Series uses diesel power to remove unwanted grime, algae and scale from boats, docks and heavy-duty equipment. It is also in high demand for oil and mining industry applications.

# **CW Premium Series**

## Cold Water - Diesel - Portable - Belt Drive

| MODEL NUMBER | PSI  | GPM | HORSEPOWER/ENGINE       | PUMP    | LANCE | FUEL TANK CAPACITY | DIMENSIONS (LxWxH) | SHIP WT. | NET WT. |
|--------------|------|-----|-------------------------|---------|-------|--------------------|--------------------|----------|---------|
| CW-3004-0MKD | 3000 | 3.9 | 9.1 HP Kohler KD440 OHV | General | 36in. | 1.3 gallons        | 46x28x30in.        | 321 lb.  | 245 lb. |