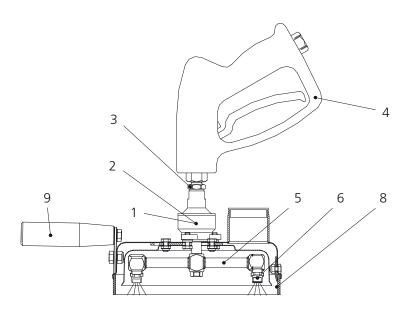

### **Assembly instructions**

(This instruction is valid for the base model as well as for the resulting versions)

- Install the HP-gun (a) with the preinstalled adapter (b) to the swivel (c).
- Use screw (e) and safety nut (f) to install the handle (d) to

Note: Install the HP-gun (a) in a 90° angle to the handle (d)