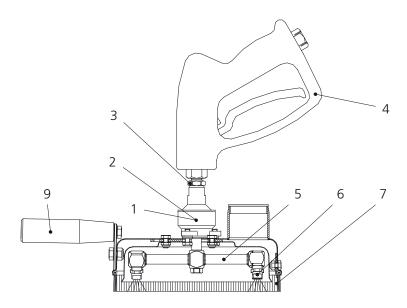

### Spare parts List

#### Pos. Part No. Description

| 1 | 55.020   | Swivel DYW               |                 |
|---|----------|--------------------------|-----------------|
| 2 | 36.905   | Carbide seal-kit         |                 |
| 3 | 51.103   | Adapter                  | G1/4"M - 1/4"NM |
| 4 | 29.081   | HP-gun 5000 psi          |                 |
| 5 | 82.321   | Turbo-rotor-arm Dia. 6"  |                 |
| 5 | 18.15030 | HP-nozzle 1503           |                 |
| 7 | 901.490  | Brush ring for Dia. 8"   |                 |
| 3 | 902.387  | Plastic band for Dia. 8" |                 |
| 9 | 78.945   | Handle                   |                 |