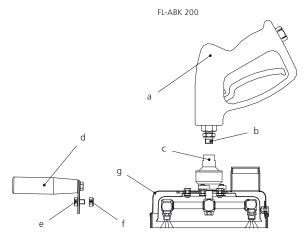

### **Assembly instructions**

(This instruction is valid for the base model as well as for the resulting versions)

- Install the HP-gun (a) with the preinstalled adapter (b) to the swivel (c).
- Use screw (e) and safety nut (f) to install the handle (d) to

Note: Install the HP-gun (a) in a 90° angle to the handle (d)

## **FL-ABK 200**

No. 78.286