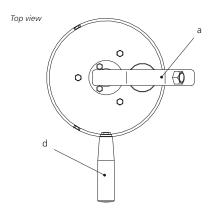

### **Assembly instructions**

(This instruction is valid for the base model as well as for the resulting versions)

- Install the HP-gun (a) with the preinstalled adapter (b) to the swivel (c).
- Use screw (e) and safety nut (f) to install the handle (d) to

Note: Install the HP-gun (a) in a 90° angle to the handle (d)