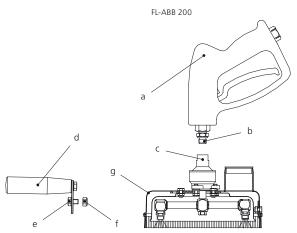

### **Assembly instructions**

(This instruction is valid for the base model as well as for the resulting versions)

- Install the HP-gun (a) with the preinstalled adapter (b) to the swivel (c).
- Use screw (e) and safety nut (f) to install the handle (d) to

Note: Install the HP-gun (a) in a 90° angle to the handle (d)

# **FL-ABB 200**

No. 78.285