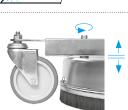

## Stainless Steel Caster (Premium Quality)

Four 4" stainless steel casters with custom mounting brackets ensure easy manoeuvring even in confined spaces.

Part No. 80.956

### **Swiss Engineering**

High rpm stainless steel swivel features reinforced self lubricated stainless steel ball bearings for improved performance. The dual spring based carbide seal system, guarantees long lasting operation under tough conditions.