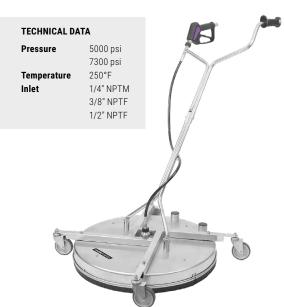

- ✓ Designed for professional cleaning
- ✓ With fluid recovery port
- ✓ High durability
- √ Height-adjustable

**FL-AH 750** 

Mosmatic Professional cleaner with recovery function is ideal for cleaning large areas both indoors and outdoors. Dirty water is recovered with your vacuum system and can be disposed of or recycled. The 1/2" model is suitable to use with high-performance high-pressure equipment. The Professional series is designed for professional continuous operation and durability.

#### Rotor Arms

Can with stand up to 7300 psi, and are precision welded and balanced.

 2cp2 (2 Arms / 2 Nozzles)
 3cp3 (3 Arms / 3 Nozzles)

 Part No. 82.946 (ø18.5"), 1/8"
 Part No. 82.947 (ø27.5"), 1/8"

 Part No. 82.941 (ø18.5"), 1/4"

Optional: Part No. 82.9069 (ø17.7"), 1/8"

**4p4** (4 Arms / 4 Nozzles)

Part No. 82.9133 (ø18.5"/13.8"), 1/4" Part No. 82.9108 (ø27"/23.6"), 1/4"