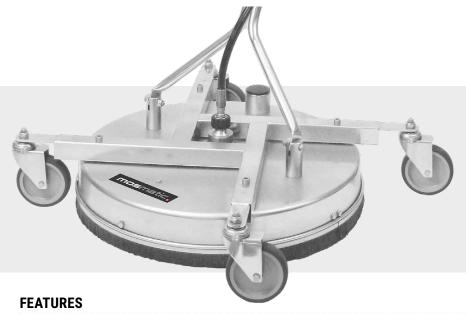

### Adjustable Height

Stainless steel frame for added stability. Height adjustable housing ensures the best cleaning results.

## Stainless Steel Caster (Premium Quality)

Four 4" stainless steel casters with custom mounting brackets ensure easy manoeuvring even in confined spaces.

Part No. 80.956