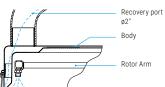

- ✓ Designed for professional cleaning
- ✓ With fluid recovery port
- ✓ High durability
- √ Height-adjustable

**FL-AH 750** 

Mosmatic Professional cleaner with recovery function is ideal for cleaning large areas both indoors and outdoors. Dirty water is recovered with your vacuum system and can be disposed of or recycled. The 1/2" model is suitable to use with high-performance high-pressure equipment. The Professional series is designed for professional continuous operation and durability.

# Recovery System

Environmental protection is more important than ever, leading to the need to recycle waste water. The dual housing and vacuum port allow this function.

Residual water and debris can be recovered, recycled and reused.

### Adjustable Height

Stainless steel frame for added stability. Height adjustable housing ensures the best cleaning results.