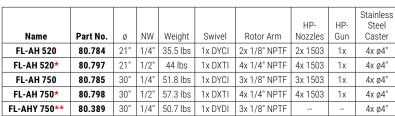

#### Rotor Arms

Can with stand up to 7300 psi, and are precision welded and balanced.

 2cp2 (2 Arms / 2 Nozzles)
 3cp3 (3 Arms / 3 Nozzles)

 Part No. 82.946 (ø18.5"), 1/8"
 Part No. 82.947 (ø27.5"), 1/8"

 Part No. 82.941 (ø18.5"), 1/4"

Optional: Part No. 82.9069 (ø17.7"), 1/8"

**4p4** (4 Arms / 4 Nozzles)

Part No. 82.9133 (ø18.5"/13.8"), 1/4" Part No. 82.9108 (ø27"/23.6"), 1/4"

 DYCI Swivel
 DXTI Swivel
 DYDI Swivel (7300 psi)

 Part No. 55.253
 Part No. 39.910
 Part No. 55.263

<sup>\*</sup> Inlet 1/2" NPTF \*\* Pressure: 7300 psi / Inlet 1/4" NPTM