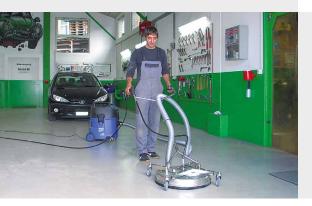

- ✓ Designed for professional cleaning
- ✓ With fluid recovery port
- ✓ High durability
- √ Height-adjustable

**FL-AH 750** 

Mosmatic Professional cleaner with recovery function is ideal for cleaning large areas both indoors and outdoors. Dirty water is recovered with your vacuum system and can be disposed of or recycled. The 1/2" model is suitable to use with high-performance high-pressure equipment. The Professional series is designed for professional continuous operation and durability.

# Recovery System

Environmental protection is more important than ever, leading to the need to recycle waste water. The dual housing and vacuum port allow this function.

Residual water and debris can be recovered, recycled and reused.