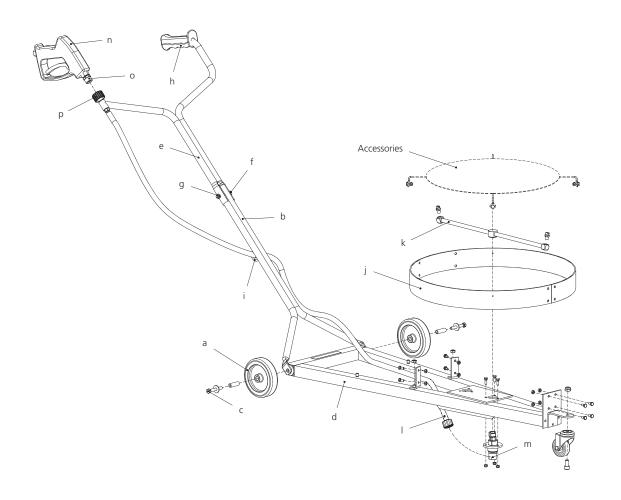

## **Assembly instructions**

(This instruction is valid for the base model as well as for the resulting versions)

**TUW 520** 

No. 80.611

- Dismount both wheels (a).
- Install the lower fork (b) with the bolts (c) with the wheels (a) to the rack (d).
- Slide the upper fork (e) over the lower fork (b). Secure the two forks with the bolt (f) and the safety nut (g).

Note: the handle (h) and the ring (i) point in the same direction.

- The protection ring (j) and the rotor arm (k) are as factory The HP-hose (I) is already connected with the Swivel (m).
- Connect the HP-gun (n) with the preinstalled adapter (o) to the quick connect (p).