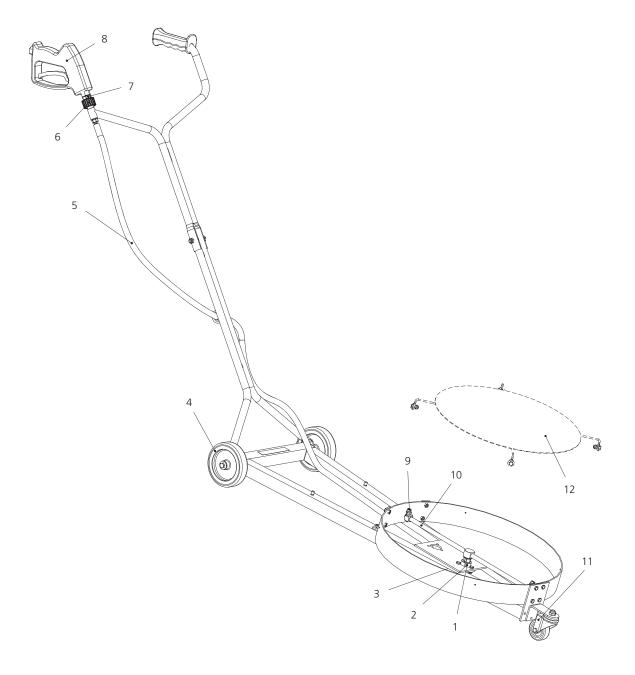

# Spare parts List

| Pos. | Part No. | Description            |                   |
|------|----------|------------------------|-------------------|
| 1    | 58.553   | Swivel DYF             | 90°               |
| 2    | 36.905   | Carbide seal-kit       |                   |
| 3    | 50.155   | Quick-connect          | M22-F - G1/4"F    |
| 4    | 900.933  | Rubber wheel           | Dia. 5"           |
| 5    | 903.325  | HP-hose                | G1/4"kM - G1/4"kM |
| 6    | 50.903   | Quick-connect          | M22-F - G1/4"M    |
| 7    | 51.278   | Adaptor                | M22-M - 1/4"NPT-M |
| 8    | 29.081   | HP-gun                 | 4000 psi          |
| 9    | 18.15030 | HP-nozzle 1503         |                   |
| 10   | 82.891   | Turbo-rotor-arm        | Dia. 18.5"        |
| 11   | 900.932  | Stainless steel castor |                   |

### Accessoires

12 80.621 Guard