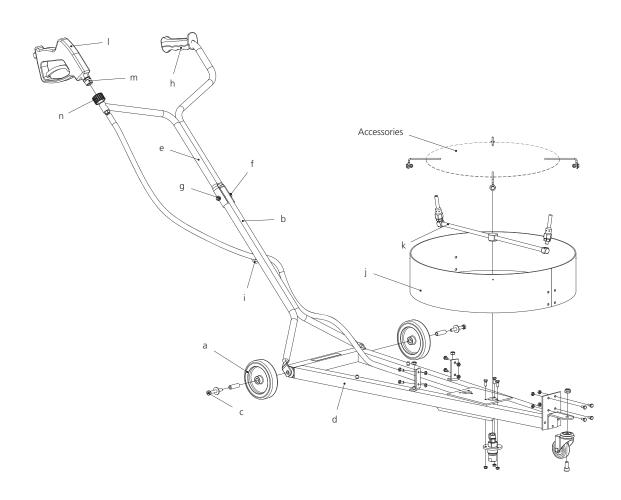

## **Assembly instructions**

(This instruction is valid for the base model as well as for the resulting versions)

- Dismount both wheels (a).
- Install the lower fork (b) with the bolts (c) with the wheels (a) to the rack (d).
- Slide the upper fork (e) over the lower fork (b). Secure the two forks with the bolt (f) and the safety nut (g).

Note: the handle (h) and the ring (i) point in the same direction.

- The protection ring (j) and the rotor arm (k) are as factory
- Connect the HP-gun (I) with the preinstalled adapter (m) to the 5 quick connect (n).