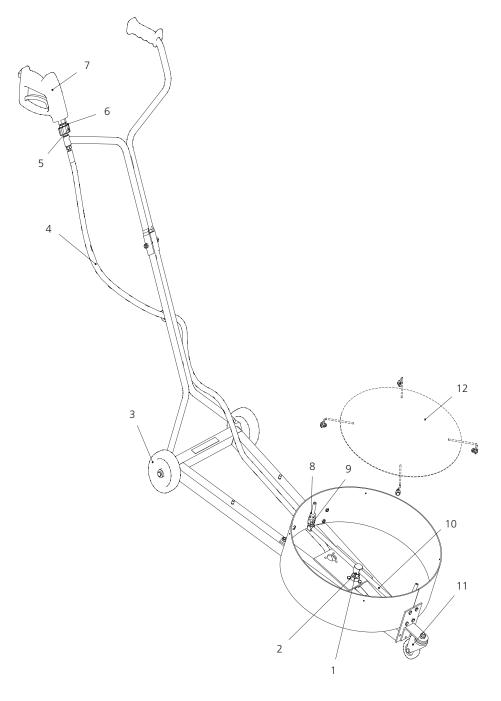

# Spare parts List

| Pos. | Part No. | Description            |                   |
|------|----------|------------------------|-------------------|
| 1    | 58.303   | Swivel DYF             | 90°               |
| 2    | 36.905   | Carbide seal-kit       |                   |
| 3    | 900.933  | Rubber wheel           | Dia. 5"           |
| 4    | 903.325  | HP-hose                | G1/4"kM - G1/4"kM |
| 5    | 50.903   | Quick-connect          | M22-F - G1/4"M    |
| 6    | 51.278   | Adaptor                | M22-M - 1/4"NPT-M |
| 7    | 29.081   | HP-gun                 | 4000 psi          |
| 8    | 14.902   | Stabilizer Nozzle      |                   |
| 9    | 18.030EG | Insert Nozzle          |                   |
| 10   | 82.891   | Turbo-rotor-arm        | Dia. 18.5"        |
| 11   | 900.932  | Stainless steel castor |                   |
|      |          |                        |                   |

#### Accessoires

11 80.621 Guard