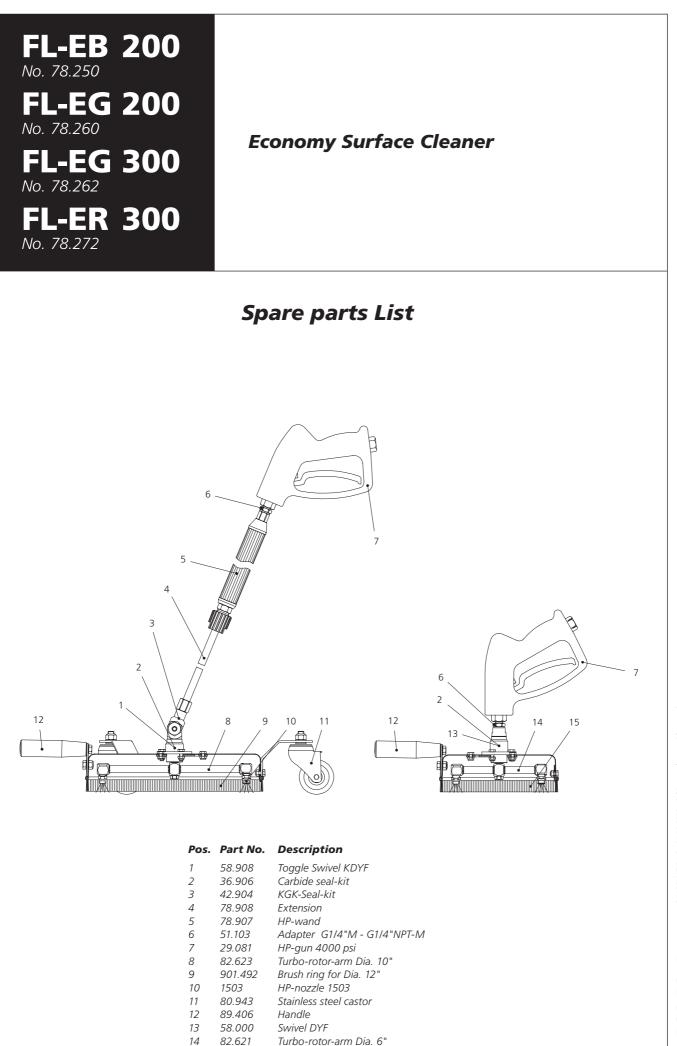

15

901.490

Brush ring for Dia. 8"

Subject to change without notice 08.03.2007 MOSMATIC AG

TD - 78250 A