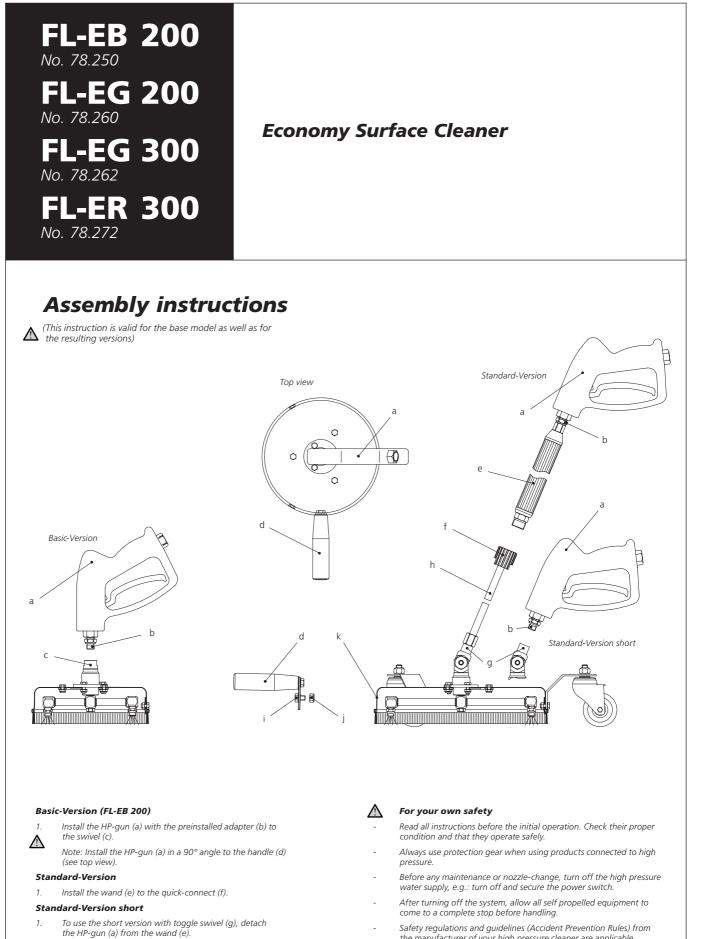

- Detach the extension piece (h) including wand (e) from 2. the toggle swivel (g).
- 3 Install the HP-gun (a) directly to the toggle swivel (g).
- Use bolt (i) and nut (j) to install the handle (d) to the housing (k). 4
- Note: Install the HP-gun (a) in a 90° angle to the handle (d) Δ (see top view)
- the manufacturer of your high pressure cleaner are applicable.
- Nozzle installation according to nozzle manufacturer.
- Do not move the unit over objects or uneven surfaces.
- Do not lift up the unit while operating.
- Do not run the unit if spray-arm is out of balance or bent, damage to the swivel will result.
- No modifications to the unit are permitted.