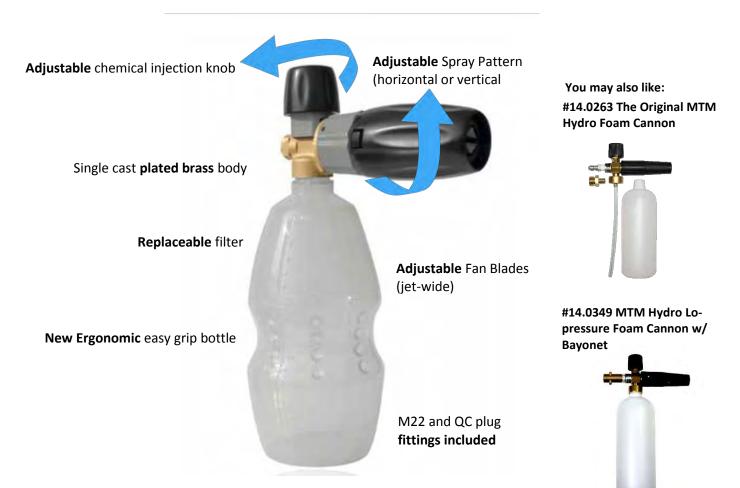

#### Innovation Design Quality

The Innovation of the PF-22 Foam Cannon lies in the nozzle.

The MTM Hydro Foam Cannon offers not only adjustable fan blades but now offers an adjustable spray pattern (vertically or horizontally) as it throws thick foam onto your vehicle, house, fence, sidewalk, roof or other washable items. The chemical injection knob on top allows for more or less chemical to be drawn through the internal chamber, increasing or decreasing the foam output. This allows the internal agitator to create a dense foam.

#### FEATURES:

- > 1,100 5,000 PSI
- > 1.8 5.3 GPM
- > 140 degree temp
- › Adjustable Spray Pattern (horizontal or vertical
- > Adjustable Fan Blades (jet-wide)
- > Approved For auto, RV, marine detailing agriculture and home cleaning