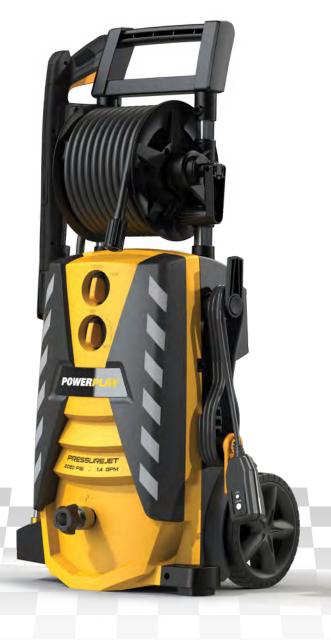

## **PJR2050S**

## **SPECIFICATIONS**

Universal 120V Engine

Copper Stator & Windings

Maximum Performance, 2050PSI @ 1.4 GPM

Maximum Cleaning Units 2870 CU

Pro Style Gun with M22 Fittings

30' Active Hose Reel & 35' Power-cord

**Total Stop System** 

3 Pro Style Spray Tips Included: Soap, 0 deg, 25 deg

Rotary Nozzle

CSA Approved

## **DIMENSIONS**

| <ul> <li>Unit Weight</li> </ul>    | 27.9  | Pounds |
|------------------------------------|-------|--------|
| <ul> <li>Unit Length</li> </ul>    | 14    | Inches |
| <ul><li>Unit Width</li></ul>       | 15    | Inches |
| • Unit Height                      | 35.5  | Inches |
| <ul> <li>Package Weight</li> </ul> | 39.85 | Pounds |
| <ul> <li>Package Length</li> </ul> | 15.25 | Inches |
| <ul> <li>Package Width</li> </ul>  | 16.25 | Inches |
| <ul> <li>Package Height</li> </ul> | 38    | Inches |