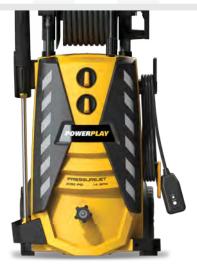

## **SPECIFICATIONS**

Universal 120V Engine

Copper Stator & Windings

Maximum Performance, 2050PSI @ 1.4 GPM

Maximum Cleaning Units 2870 CU

Pro Style Gun with M22 Fittings

30' Active Hose Reel & 35' Power-cord

**Total Stop System** 

3 Pro Style Spray Tips Included: Soap, 0 deg, 25 deg

Rotary Nozzle

CSA Approved