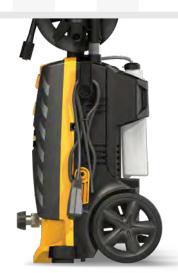

## **SPECIFICATIONS**

Universal 120V Engine

Copper Stator & Windings

Maximum Performance, 2050PSI @ 1.4 GPM

Maximum Cleaning Units 2870 CU

Pro Style Gun with M22 Fittings

30' Active Hose Reel & 35' Power-cord

**Total Stop System** 

3 Pro Style Spray Tips Included: Soap, 0 deg, 25 deg

Rotary Nozzle

CSA Approved