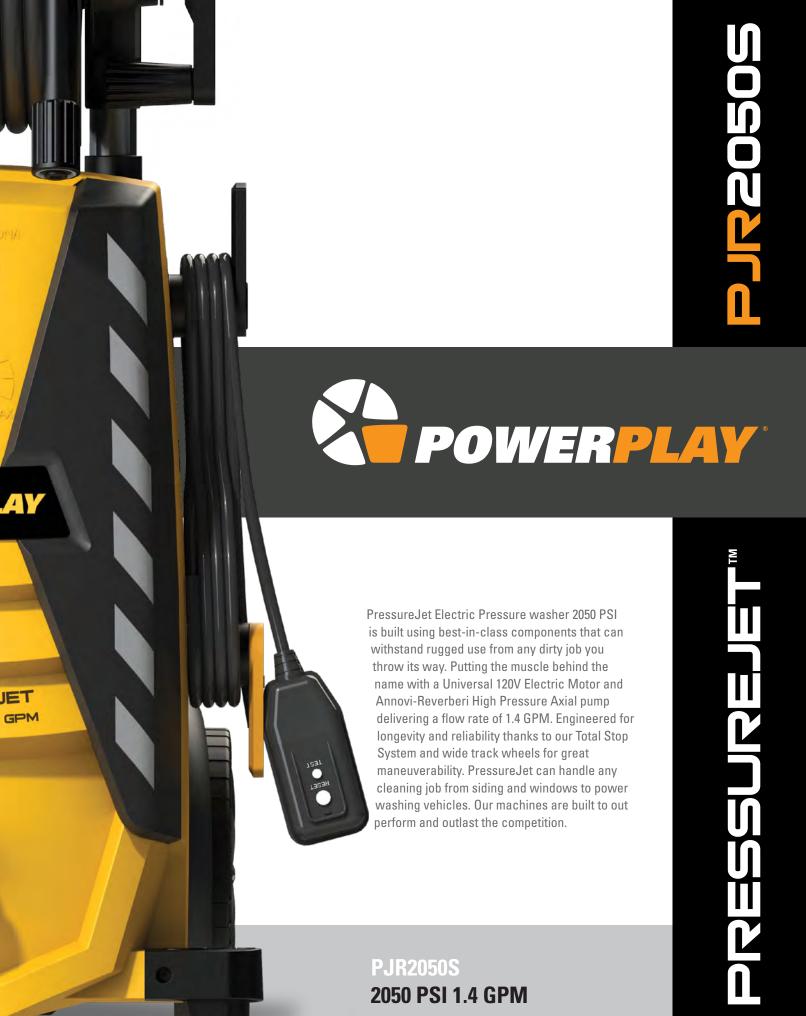

## **PJR2050S**

## **SPECIFICATIONS**

Universal 120V Engine

Copper Stator & Windings

Maximum Performance, 2050PSI @ 1.4 GPM

Maximum Cleaning Units 2870 CU

Pro Style Gun with M22 Fittings

30' Active Hose Reel & 35' Power-cord

**Total Stop System** 

3 Pro Style Spray Tips Included: Soap, 0 deg, 25 deg

Rotary Nozzle

CSA Approved