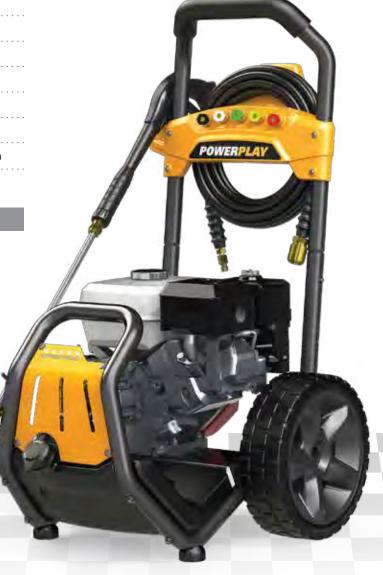

Powerplay Streetrod 3200 PSI is built using best-in-class components that can withstand rugged use from any dirty job you throw its way. Putting the muscle behind the name with Honda GX200 Horizontal Engine and Annovi-Reverberi High Pressure Axial pump delivering a flow rate of 2.6 GPM. Engineered for comfort and stability thanks to our anti-vibration system (PAVS), the ergonomic design includes an ergonomically enhanced frame, oversized 12"x 3" wheels for great maneuverability and a 5.5L on board detergent tank. Streetrod can handle any cleaning job from siding and windows to stripping paint or power washing vehicles. Our machines are built to out perform and outlast the competition.

SR232HX26PPLSEZ 3200 PSI 2.6 GPM

## SR232HX26PPLSEZ

## **SPECIFICATIONS**

Honda GX200 Horizontal Engine

Annovi-Reverberi RMV25G30-EZ Axial Pump

Maximum Performance, 3200 PSI @ 2.6 GPM

Maximum Cleaning Units 8320

Pro Style Gun M22 Fittings

25'x 1/4" Hose with M22 Fittings

5 Quick Connect Spray Tips 0°, 15°, 25°, 40°, Soap

5.5L On Board Detergent Tank