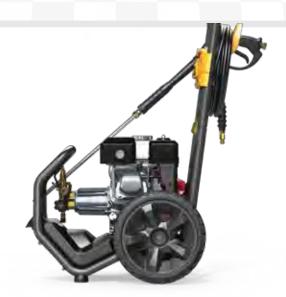

Powerplay Streetrod 3200 PSI is built using best-in-class components that can withstand rugged use from any dirty job you throw its way. Putting the muscle behind the name with Honda GX200 Horizontal Engine and Annovi-Reverberi High Pressure Axial pump delivering a flow rate of 2.6 GPM. Engineered for comfort and stability thanks to our anti-vibration system (PAVS), the ergonomic design includes an ergonomically enhanced frame, oversized 12"x 3" wheels for great maneuverability and a 5.5L on board detergent tank. Streetrod can handle any cleaning job from siding and windows to stripping paint or power washing vehicles. Our machines are built to out perform and outlast the competition.

## **SPECIFICATIONS**

Honda GX200 Horizontal Engine

Annovi-Reverberi RMV25G30-EZ Axial Pump

Maximum Performance, 3200 PSI @ 2.6 GPM

Maximum Cleaning Units 8320

Pro Style Gun M22 Fittings

25'x 1/4" Hose with M22 Fittings