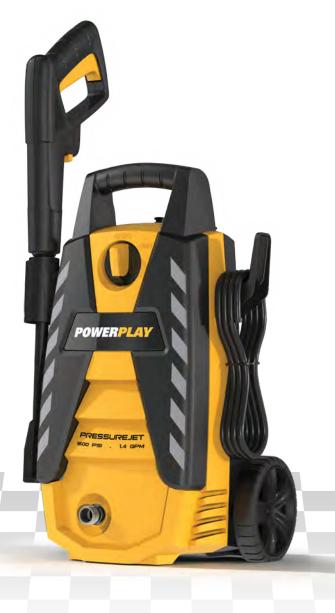

Pressure Jet Electric Pressure washer 1600 PSI is built using best-in-class components that can withstand rugged use from any dirty job you throw its way. Putting the muscle behind the name with a Universal 120V Electric Motor and Annovi-Reverberi High Pressure Axial pump delivering a flow rate of 1.4 GPM. Engineered for longevity and reliability thanks to our Total Stop System and wide track wheels for great maneuverability. PressureJet can handle any cleaning job from siding and windows to power washing vehicles. Our machines are built to out perform and outlast the competition.

PJR1600P 1600 PSI 1.4 GPM

## **SPECIFICATIONS**

120v Universal Electric Motor

Annovi-Reverberi Aluminum Axial Pump

Maximum Performance, 1600 PSI @ 1.4 GPM

Maximum Cleaning Units 2240 CU

Pro Style Gun with Quick Connect Fitting

20' Hose & 35' Power-Cord

**Total Stop System** 

Adjustable spray Lance

CSA Approved