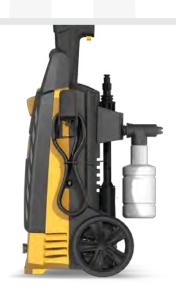

## **SPECIFICATIONS**

120v Universal Electric Motor

Annovi-Reverberi Aluminum Axial Pump

Maximum Performance, 1600 PSI @ 1.4 GPM

Maximum Cleaning Units 2240 CU

Pro Style Gun with Quick Connect Fitting

20' Hose & 35' Power-Cord

**Total Stop System** 

Adjustable spray Lance

CSA Approved