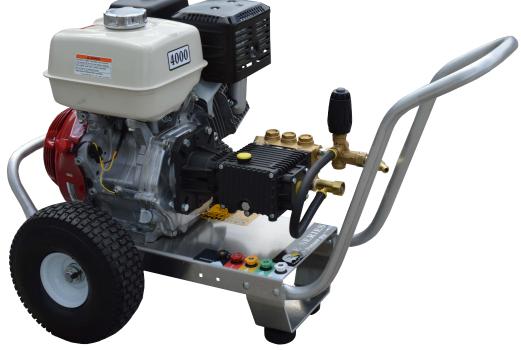

# E4040HG 4GPM@4000PSI

EZ4040G Pump

#### Standard Accessories

- Gun/wand assembly w/quick connects
- 50' high pressure hose w/quick connects
- Chemical injector
- 4 color-coded QC spray nozzles
- 1 color-coded QC chemical nozzle

## HONDA GX390 Engine

#### Standard Features

- Revolutionary aircraft grade aluminum frame with dual handles (no welds to fail)
- Lifetime frame warranty
- 50 mesh inlet filter
- Adjustable pressure unloader
- Low oil shutdown
- Pneumatic tires
- Dual padded shock absorbing feet
- 3/4" cold-rolled steel threaded axle
- Commercial/Industrial grade engines
- Thermo-sensor (prevents overheating in bypass mode)