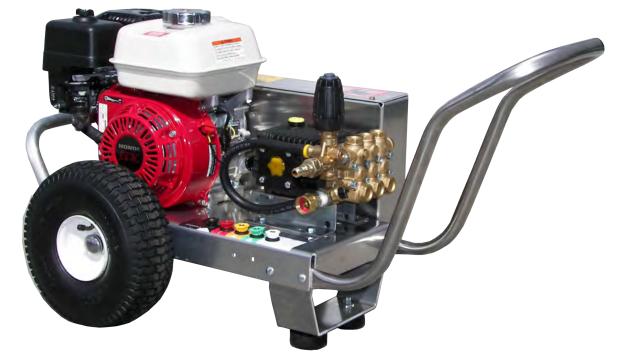

### EAGLE SERIES

# EB3025HG 3 GPM@2500 PSI

#### Standard Accessories

- Gun/wand assembly w/quick connects
- 50' high pressure hose w/quick connects
- Chemical injector assembly w/quick connects
- 4 color-coded QC spray nozzles
- 1 color-coded QC chemical nozzle

## HONDA GX200 Engine

#### Standard Features

- Revolutionary aircraft grade aluminum frame with dual handles (no welds to fail)
- Lifetime frame warranty
- 50 mesh inlet filter
- Adjustable pressure unloader
- Low oil shutdown
- Pneumatic tires
- Dual padded shock absorbing feet
- 3/4" cold-rolled steel threaded axle
- Commercial/Industrial grade engines
- Thermo-sensor (prevents overheating in bypass mode)