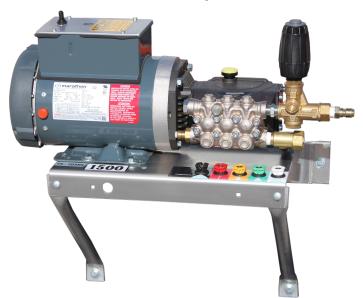

# EAGLE SERIES ELECTRIC WALL MOUNT/DIRECT DRIVE

WM/EE2015G

## 2GPM@1500PSI

115V/1PH/18A **2.0 HP** 

TT9061EBFL Pump

#### Standard Features

- Revolutionary aircraft grade aluminum frame with lifetime warranty
- 50 mesh inlet filter
- Adjustable pressure unloader
- Thermo-sensor (prevents overheating in bypass mode)
- Commercial/Industrial grade motors
- ♦ 115 volt units include GFCI w/36′ cord w/plug
- 230 volt units include 12' cord (no GFCI or plug)