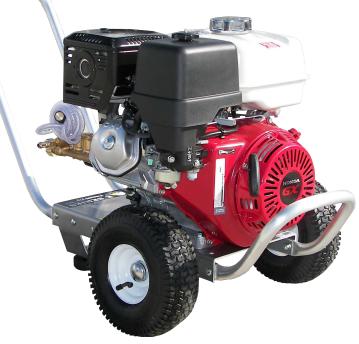

# E4040HAI 4 GPM@4000 PSI

RSV4G40HDF40EZ Pump

#### Standard Accessories

- Gun/wand assembly w/quick connects
- 50' high pressure hose w/quick connects
- Chemical injector
- 4 color-coded QC spray nozzles
- 1 color-coded QC chemical nozzle

**HONDA** GX390 Engine

### Standard Features

- Revolutionary aircraft grade aluminum frame with dual handles (no welds to fail)
- Lifetime frame warranty
- 50 mesh inlet filter
- Adjustable pressure unloader
- Low oil shutdown
- Pneumatic tires
- Dual padded shock absorbing feet
- 3/4" cold-rolled steel threaded axle
- Commercial/Industrial grade engines
- Thermo-sensor (prevents overheating in bypass mode)