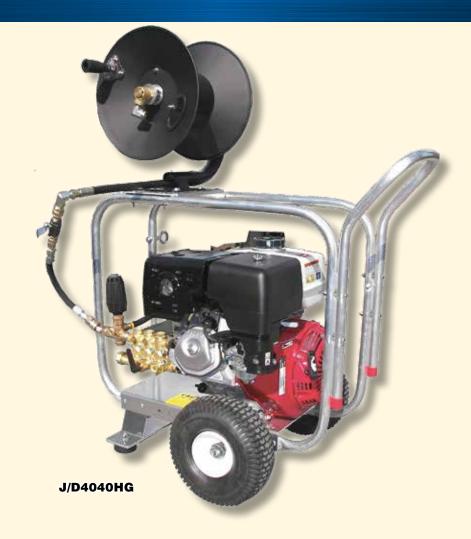

## PRESUITE-PIO®

| PRO- | .IFT | DR/ | NIA         | CI | FΛI | JEDS |
|------|------|-----|-------------|----|-----|------|
| PAU- |      |     | - 1   1   1 | ~_ |     |      |

| Part#     | GPM | PSI  | Model/Brand | Pump |
|-----------|-----|------|-------------|------|
| J/D3024HG | 3.0 | 2400 | GX200 Honda | GP   |
| J/D3027HG | 3.0 | 2700 | GX200 Honda | GP   |
| J/D3032HG | 3.0 | 3200 | GX270 Honda | GP   |
| J/D4040HG | 4.0 | 4000 | GX390 Honda | GP   |

## PRO-JET DRAIN CLEANERS

Pro-Jet Drain Cleaners are self contained gasoline powered drain jetters that clean out pipes without damage from moving parts. All units feature Honda motors and GP pumps. Units include pulsating jetter valve, adjustable pressure, jumper hose, roll cage, aircraft aluminum frame, hose reel, ball valve and jetter nozzle. For detailed specifications or more jetter options, consult factory.