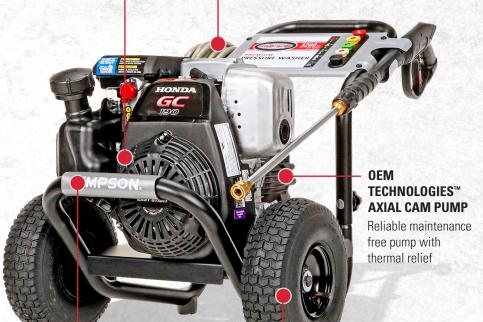

#### HONDA® GC190 ENGINE

Equipped with a large recoil for easy starting and operate

### **MORFLEX® HOSE**

Is non-marring, flexible and abrasion-resistant

#### **DURABLE FRAME**

Welded steel frame construction with powder-coated finish for durability and corrosion resistance

## PREMIUM PNEUMATIC TIRE

For increased mobility across various terrains

PART# 60551

\*49-State DOES NOT SHIP to CA\*

**PRESSURE RATING: 3200 PSI** 

**FLOW RATING: 2.5 GPM** 

**ENGINE:** HONDA® GC190

LOW OIL SHUTDOWN

**PUMP:** OEM Technologies™ Axial Cam

**HOSE:** 1/4" x 25' M22, MorFlex®

TIRES: 10" Premium Pneumatic

**DIMENSIONS:** 1:24" x W:21" x H:24"

WEIGHT: 66 lbs