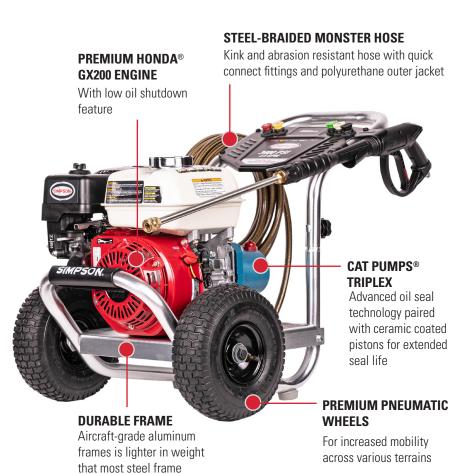

## **ALH3228-S**

designs

Designed to meet the rigorous demands of the cleaning professional, the SIMPSON® Aluminum Series frame is crafted of aircraft-grade aluminum, making it lighter in weight than most steel frame pressure washer designs. Perfect for contractors who specialize in deck cleaning, wood restoration, paint vpreparation, graffiti removal, and all other professional cleaning services. The SIMPSON Aluminum Series designed for optimum performance in the harshest environments. Equipped with a premium (50-State Compliant) HONDA® engine and reliable CAT PUMPS® pump.

PART# 60735 50 -State Compliant

PRESSURE RATING: 3400 PSI

FLOW RATING: 2.5 GPM

ENGINE: HONDA® GX200 LOW OIL SHUTDOWN

**PUMP:** CAT PUMPS® Triplex

**HOSE:** 5/16" x 25' Steel-braided Monster

TIRES: 10" Premium Pneumatic

**DIMENSIONS:** 21" x 24" x 34"

WEIGHT: 81 lbs