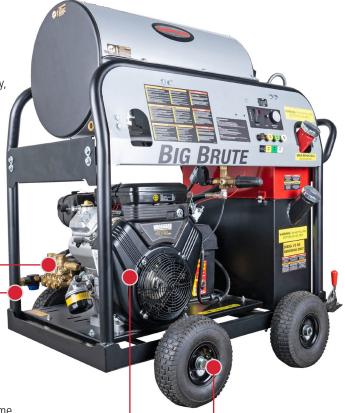

**UDOR INDUSTRIAL TRIPLEX** 

Built with our proprietary, patented technology and provides enhanced performance and extended life

FRAME

Welded steel frame construction with powdercoated finish for durability and corrosion resistance

**VANDGUARD®** 479cc

oil shutdown feature

**PREMIUM PNEUMATIC TIRES** 

E-Start engine with low For increased mobility across various terrains PART#: 65108 49-State Compliant

**PRESSURE RATING: 4000 PSI** 

FLOW RATING: 4.0 GPM

**ENGINE:** VANGUARD® 479cc

**PUMP: UDOR Industrial Triplex** 

**ENGINE FUEL CAPACITY:** 6.0 gal Gasoline

**BURNER FUEL CAPACITY:** 11 gal Diesel

**DRIVE:** Gear

**START:** E-Start

TIRES: 10" Premium Pneumatic