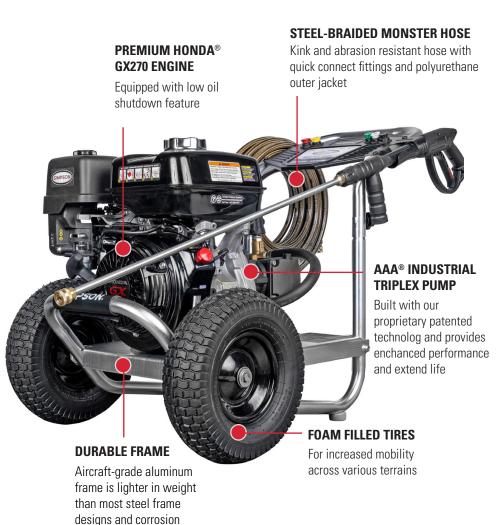

## IS61026

resistant

The IS61026, Industrial Series pressure washer is an excellent addition to the portfolio of pressure washer cleaning products of SIMPSON®. Perfect for construction sites, rental yards, oil fields, heavy-duty paint prep, and any other big job. Featuring a reliable (49-state compliant) HONDA® engine and a AAA® pump, the IS61026 guarantees a professional cleaning experience.

PART#: 61026 49-State Compliant

PRESSURE RATING: 3500 PSI

FLOW RATING: 4.0 GPM

ENGINE: HONDA® GX270 LOW OIL SHUTDOWN

**DRIVE:** Direct

**PUMP:** AAA® Industrial Triplex

**HOSE:** 3/8" x 50' x QC, Monster

TIRES: 13" Foam Filled