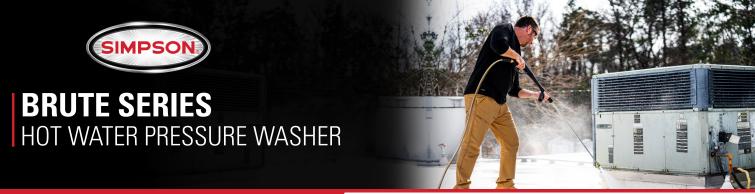

**MB1518** 

The SIMPSON® Mini Brute, MB1518 offers an enhanced cleaning experience that provides maximum power and efficiency. Equipped with a 120V Heavy-duty induction motor system and reliable AAA® pump with safety relief valve and bypass hose.