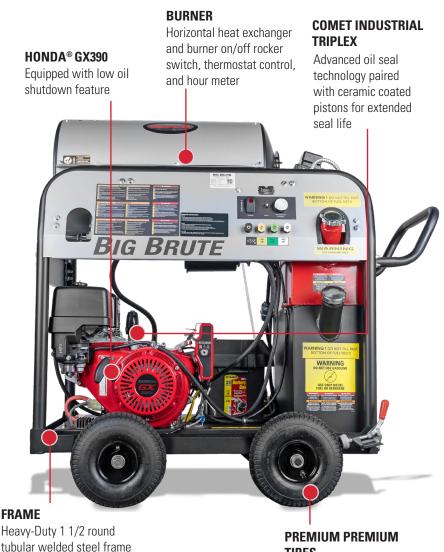

**BB65106** 

construction with powder-

coated finish for durability

and corrosion resistance

The SIMPSON® Big Brute BB65106 offers an enhanced cleaning experience that provides maximum power and efficiency. Equipped with a (49-State compliant) HONDA® GX390 engine and premium COMET industrial triplex plunger pump with safety relief valve and bypass hose.

PART#: 65106 49-State Compliant

**PRESSURE RATING: 4000 PSI** 

FLOW RATING: 4.0 GPM

ENGINE: HONDA® GX390 LOW OIL

**PUMP:** COMET Industrial Triplex

ENGINE FUEL CAPACITY: 6.0 gal Gasoline

**BURNER FUEL CAPACITY:** 11 gal Diesel

**DRIVE:** Direct

**START:** Recoil/E-Start

TIRES: 10" Premium Pneumatic

**DIMENSIONS:** 34" x 61" x 57"

## LIMITED PRODUCT WARRANTIES

**TIRES** 

For increased mobility across various terrains