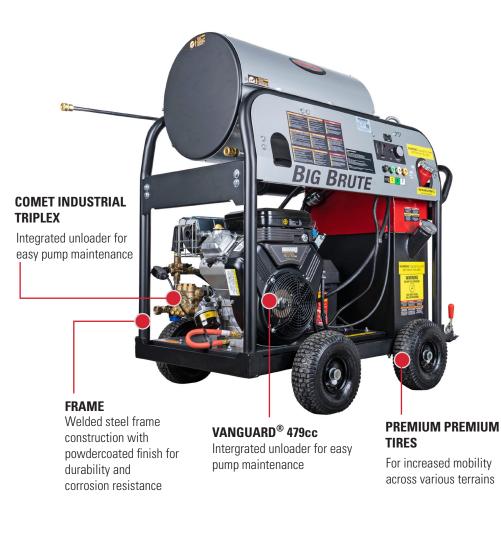

## **BB65105**

The SIMPSON<sup>®</sup> Big Brute BB65105 offers an enhanced cleaning experience that provides maximum power and efficiency. Equipped with a (49-State compliant) VANGUARD<sup>®</sup> 479cc engine and premium COMET industrial triplex plunger pump with safety relief valve and bypass hose.

Battery not included on E-Start units. Requires 12V Garden tractor battery Type U1.

PART#: 65105 49-State Compliant

PRESSURE RATING: 4000 PSI

FLOW RATING: 4.0 GPM

ENGINE: VANGUARD® 479cc LOW OIL

**PUMP:** COMET Industrial Triplex

ENGINE FUEL CAPACITY: 6.0 gal Gasoline

BURNER FUEL CAPACITY: 11 gal Diesel

**DRIVE:** Direct

**START:** E-Start

TIRES: 10" Premium Pneumatic

**DIMENSIONS:** 34" x 61" x 57"