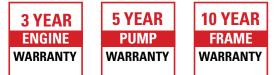

## **BRUTE SERIES** HOT WATER PRESSURE WASHER

## **BB65105**

The SIMPSON<sup>®</sup> Big Brute BB65105 offers an enhanced cleaning experience that provides maximum power and efficiency. Equipped with a (49-State compliant) VANGUARD<sup>®</sup> 479cc engine and premium COMET industrial triplex plunger pump with safety relief valve and bypass hose.



Battery not included on E-Start units. Requires 12V Garden tractor battery Type U1.

PART#: 65105 49-State Compliant

PRESSURE RATING: 4000 PSI

FLOW RATING: 4.0 GPM

ENGINE: VANGUARD® 479cc LOW OIL

**PUMP:** COMET Industrial Triplex

ENGINE FUEL CAPACITY: 6.0 gal Gasoline

BURNER FUEL CAPACITY: 11 gal Diesel

**DRIVE:** Direct

**START:** E-Start

TIRES: 10" Premium Pneumatic

**DIMENSIONS:** 34" x 61" x 57"

## LIMITED PRODUCT WARRANTIES