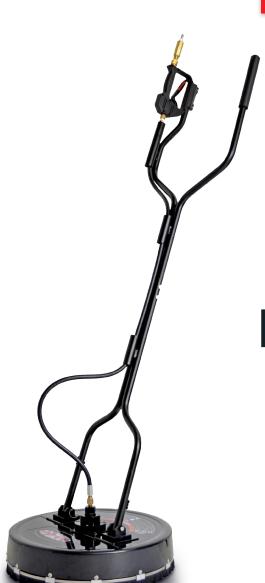

## **Industrial Surface Cleaners 20"**

## **Key Features:**

- Uniformly cleans large surfaces such as sidewalks, parking lots, and shop floors
- 20" heavy duty deck
- Stainless steel and brass components
- One piece balanced spray barwith rotating jets for quick streak free cleaning
- Lightweight ergonomic handle decreases operator fatigue
- · Rigid bristles keep water contained