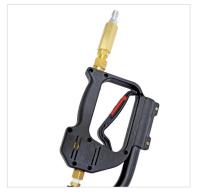

## **Key Features:**

- Uniformly cleans large surfaces such as sidewalks, parking lots, and shop floors
- 20" heavy duty deck
- Stainless steel and brass components
- One piece balanced spray barwith rotating jets for quick streak free cleaning
- Lightweight ergonomic handle decreases operator fatigue
- · Rigid bristles keep water contained