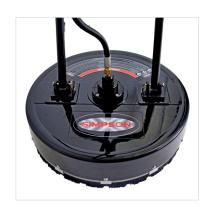

## **Key Features:**

- Uniformly cleans large surfaces such as sidewalks, parking lots, and shop floors
- 20" heavy duty deck
- Stainless steel and brass components
- One piece balanced spray barwith rotating jets for quick streak free cleaning
- Lightweight ergonomic handle decreases operator fatigue
- · Rigid bristles keep water contained

| PART # | DIAMETER | MAX PSI | MAX GPM |
|--------|----------|---------|---------|
| 80182  | 20"      | 4500    | 8.0     |

FNA GROUP 7152 99th St. Pleasant Prairie WI, 53158 Contact: (847) 348-1593 www.simpsoncleaning.com