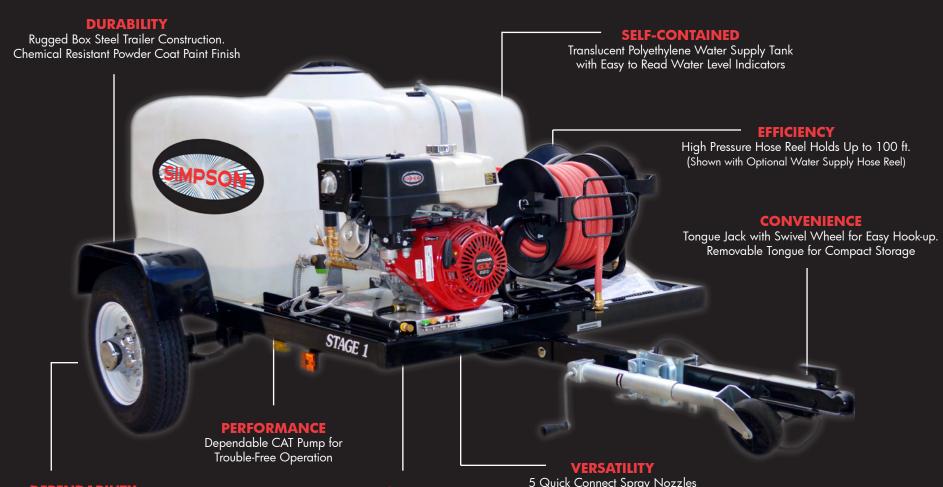

## **GAS PRESSURE WASHER TRAILER FEATURES**

## **DEPENDABILITY**

6 Ply Tire on 12" White Spoke Rims 2000 lb. Axle with Leaf Spring Suspension

**POWER**Honda GX Commercial Series Engines with Oil Aler®

5 Quick Connect Spray Nozzles

## **MOBILE PRESSURE WASHING SYSTEMS**

| SPECIFICATIONS: STAGE 1             |                                                                |                                                                |                                                                |
|-------------------------------------|----------------------------------------------------------------|----------------------------------------------------------------|----------------------------------------------------------------|
| Model Number                        | 20500                                                          | 20501                                                          | 20502                                                          |
| PSI                                 | 3200                                                           | 4000                                                           | 4200                                                           |
| GPM                                 | 2.8                                                            | 3.3                                                            | 4                                                              |
| Engine                              | Honda GX200 Commerical<br>Series OHV Engine with Oil<br>Alert® | Honda GX270 Commerical<br>Series OHV Engine with Oil<br>Alert® | Honda GX390 Commerical<br>Series OHV Engine with Oil<br>Alert® |
| Pump                                | CAT Triplex 4DNX                                               | CAT Triplex 4SPX                                               | CAT Triplex 67DX                                               |
| Trailer Size                        | 7' (4' x 4' Platform)                                          | 9' (4' x 5.5 Platform)                                         | 9' (4' x 5.5 Platform)                                         |
| Trailer Frame Construction          | Box Steel Powder Coated                                        | Box Steel Powder Coated                                        | Box Steel Powder Coated                                        |
| Trailer Fender Composition          | Steel                                                          | Steel                                                          | Steel                                                          |
| Axle(s)                             | Single                                                         | Single                                                         | Single                                                         |
| Axle Rating                         | 2000 Lb                                                        | 2000 Lb                                                        | 2000 Lb                                                        |
| Wheel Size                          | 12"                                                            | 12"                                                            | 12"                                                            |
| DOT Lighting                        | LED                                                            | LED                                                            | LED                                                            |
| Tongue Jack                         | Yes                                                            | Yes                                                            | Yes                                                            |
| Coupling Type                       | 2" Ball Coupling                                               | 2" Ball Coupling                                               | 2" Ball Coupling                                               |
| Water Tank Size                     | 100 Gallon w/ Steel Straps                                     | 150 Gallon w/ Steel Straps                                     | 150 Gallon w/ Steel Straps                                     |
| 5 Gallon Detergent Bucket<br>Holder | No                                                             | Yes                                                            | Yes                                                            |
| High Pressure Hose Reel             | Yes: 100' Storage                                              | Yes: 100' Storage                                              | Yes: 100' Storage                                              |
| Hose Type & Length                  | 3/8" x 50' Steel Braided<br>Monster Hose                       | 3/8" x 100' Steel Braided<br>Monster Hose                      | 3/8" x 100' Steel Braided<br>Monster Hose                      |
| Low Pressure Hose Reel              | N/A                                                            | Optional                                                       | Optional                                                       |
| Hose Type & Length                  | N/A                                                            | Optional 3/4" x 75'                                            | Optional 3/4" x 75'                                            |