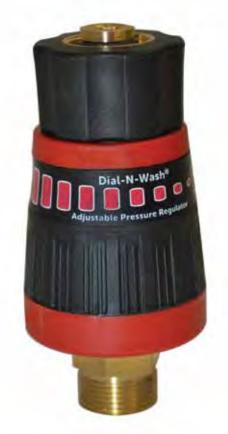

## Dial-N-Wash®

#### Dial-N-Wash KEY FEATURES

Select correct pressure for the cleaning application

Universal to most gas pressure washers up to 4500 PSI with any standard spray wand and standard gun with M22 connectors

Adjust pressure from 1000 PSI to MAX PSI with a simple twist

#### ABOUT THE Dial-N-Wash

The Dial-N-Wash allows you to easily select the correct pressure for the desired cleaning application with a simple twist! Clean hard surfaces such as, brick and concrete siding on its higher pressure setting and clean fences, decks, and wood siding by twisting to it's medium setting. Even clean delicate surfaces such as boats or vehicles by twisting to its lowest pressure setting. The Dial-N-Wash allows you adjust pressure without having to walk all the way back to your machine allowing you to clean multiple surfaces in just one use. Its hassle free/no tools assembly allows you to effortlessly install onto your gun.