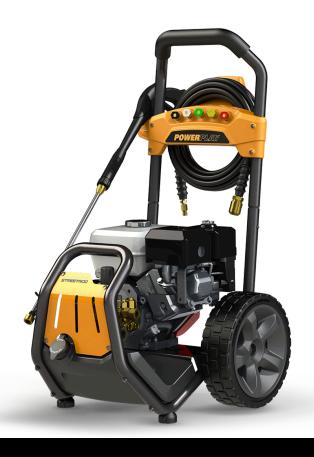

## STREETROD

## SR226HH23ARNLQC

Powerplay Streetrod 2600 is built using best-in-class components that can withstand rugged use from any dirty job you throw its way. Putting the muscle behind the name with Honda Horizontal Shaft GC160 Engine and Annovi-Reverberi High Pressure Axial pump delivering a flow rate of 2.3 GPM. Engineered for comfort and stability thanks to our anti-vibration system (PAVS), the ergonomic design includes an ergonomically enhanced frame, oversized 12"x3" wheels for great maneuverability and a 5.5L on board detergent tank. Streetrod can handle any cleaning job from siding and windows to stripping paint or power washing vehicles. Our machines are built to out perform and outlast the competition.

## **Specifications**

- Honda GC160 Horizontal Engine
- Annovi-Reverberi Axial Pump RMV2.4G30EZ
- Maximum Performance, 2600 PSI @ 2.3 GPM
- Maximum Cleaning Units 5980
- Pro Style Gun with Quick Connect Fittings
- 5 Quick Connect Spray Tips 0°,15°,25°,40°,65°
- 5.5L On Board Detergent Tank