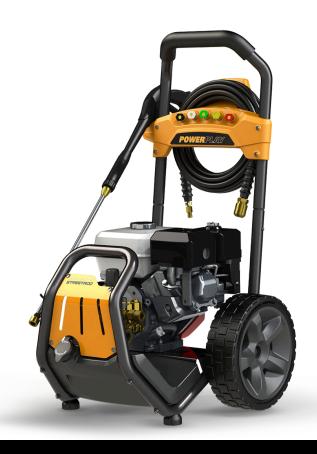

## STREETROD

## SR230HH25ARNLQC

Powerplay Streetrod 3000 is built using best-in-class components that can withstand rugged use from any dirty job you throw its way. Putting the muscle behind the name with Honda Horizontal Shaft GC190 Engine and Annovi-Reverberi High Pressure Axial pump delivering a flow rate of 2.5 GPM. Engineered for comfort and stability thanks to our anti-vibration system (PAVS), the ergonomic design includes an ergonomically enhanced frame, oversized 12"x3" wheels for great maneuverability and a 5.5L on board detergent tank. Streetrod can handle any cleaning job from siding and windows to stripping paint or power washing vehicles. Our machines are built to out perform and outlast the competition.

## **Specifications**

- Honda GC190 Horizontal Engine
- Annovi-Reverberi Axial Pump RMV2.5G30EZ
- Maximum Performance, 3000 PSI @ 2.5 GPM
- Maximum Cleaning Units 7500
- Pro Style Gun with Quick Connect Fittings
- 5 Quick Connect Spray Tips 0°,15°,25°,40°,65°
- 5.5L On Board Detergent Tank