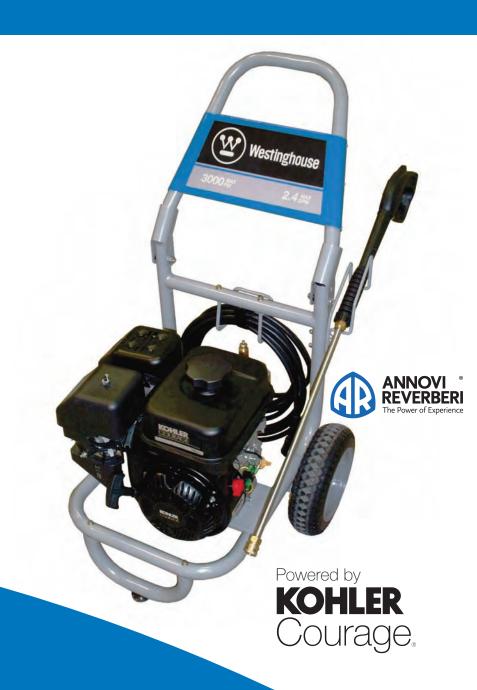

# **WP3000**

3000 PSI / 2.4 GPM
Per Pressure Washer Manufacturers Association

Gas Pressure Washer

You can be sure...if it's Westinghouse

#### **WP3000 Gas Pressure Washer**

We taken years of expertise and created a powerful package:

- Durable, maintenance-free Annovi Reverberi pump
- Powered by 196cc Kohler, 4 cycle engine
- 30' Professional grade, high pressure hose
- Quick connect nozzle connections
- Easy access hose connections
- Compact, all steel, light weight construction
- Includes: .5 liter of oil, wand, hose, siphon hose for soap bottle and 5 precision spray tips