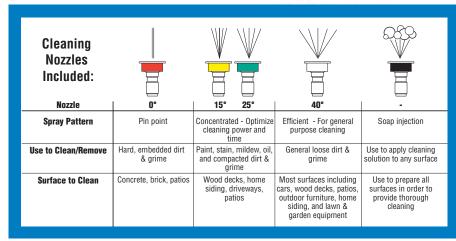

#### **WP3000 Gas Pressure Washer**

We taken years of expertise and created a powerful package:

- Durable, maintenance-free Annovi Reverberi pump
- Powered by 196cc Kohler, 4 cycle engine
- 30' Professional grade, high pressure hose
- Quick connect nozzle connections
- Easy access hose connections
- Compact, all steel, light weight construction
- Includes: .5 liter of oil, wand, hose, siphon hose for soap bottle and 5 precision spray tips

## **Specifications**

| Model                 | WP3000                      |
|-----------------------|-----------------------------|
| PSI (per PWMA)        | 3000                        |
| GPM (per PWMA)        | 2.4                         |
| Engine                | 196cc Kohler OHV            |
| Pump                  | Annovi Reverberri Axial     |
| Spray Gun             | Ergo-Trigger with lock      |
| Frame                 | Steel                       |
| Hose                  | 30' 3000 PSI                |
| Wheels                | 10" Never flat              |
| Warranty              | 3 Year limited              |
| Nozzles               | (5) 0°, 15°, 25°, 40°, Soap |
| Emissions             | EPA                         |
| Unit Weight           | 59 lbs. (26.7 kg)           |
| <b>Box Dimensions</b> | 21"L x 17"W x 23"H          |