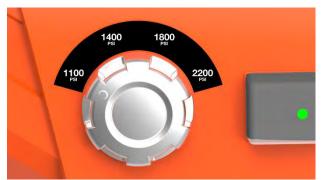

# Exceeding your demands.

**Built-in accessory storage** 

keeps everything accessible.

Quick release hose and power cord storage make set-up and storage quick and easy.

Pressure control knob to set the right pressure for every job. 2200 PSI, 1800 PSI, 1400 PSI, 1100 PSI