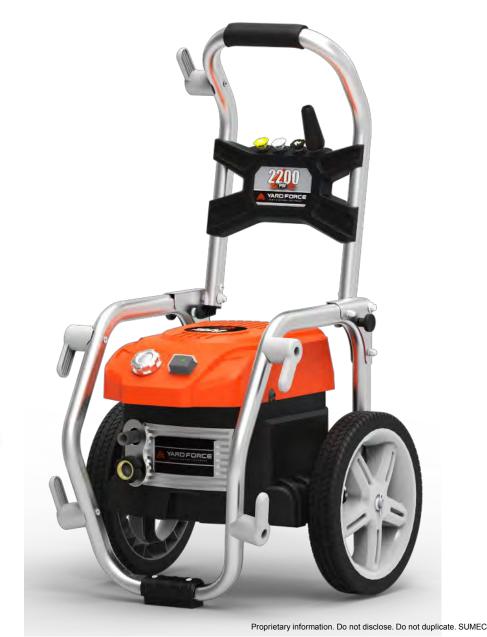

# Exceeding your demands.

**Built-in accessory storage** 

keeps everything accessible.

Quick release hose and power cord storage make set-up and storage quick and easy.

Pressure control knob to set the right pressure for every job. 2200 PSI, 1800 PSI, 1400 PSI, 1100 PSI

Hose connection points are easy to access.

Brushless electric motor with digital controller utilizes the latest advancements in technology for

high performance and long duty life. Reduced weight is easier to lift, roll and transport than

## State-of-the-art pump

provides consistent and reliable performance day-in and day-out.

## 12" high profile wheels

roll easily around all terrain, over curbs and up stairs.