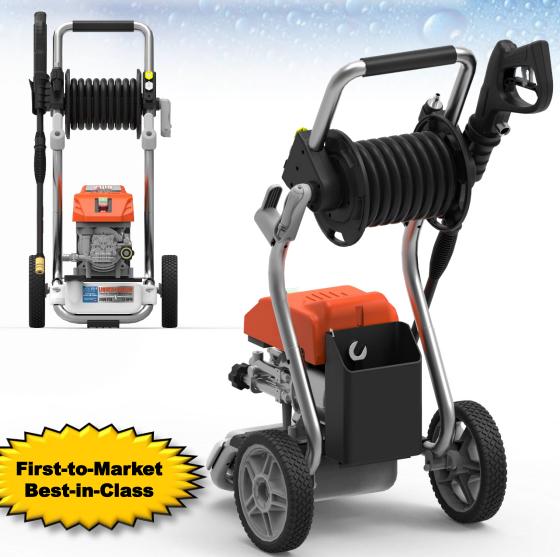

## YF2200LC Liquid-Cooled Electric Pressure Washer

# YF2200LC Liquid-Cooled Electric Pressure Washer

Tool and Accessory Storage

**Easy-Access Hose Connections** and 1-Gallon Soap Tank