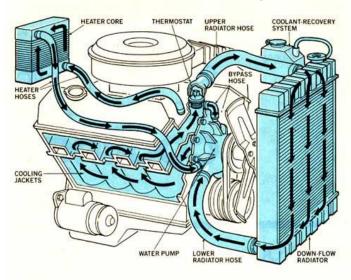

# Leading the Market with True Innovation

**Electric and Gas Powered Pressure Washers** 











### YF2200LC Liquid-Cooled Electric Pressure Washer

**Suggested Retail: \$229** 

### **Performance:**

2200 PSI @ 1.2 GPM

### **Includes:**

- ☐ Trigger handle with wand and metal quick-connect tip
- □ 0°, 15°, 40°, Soap and **BONUS Turbo Nozzle!**
- ☐ 25' non-marring hose on hose reel
- ☐ 1-Gallon Super Soap Tank

### **Superior Features in its Class:**

- ☐ Liquid-Cooled motor runs quieter and last longer
- ☐ Metal frame with hose reel storage
- 8" PVC wrapped wheels
- ☐ 2-Year Warranty









## YF2200LC Liquid-Cooled Electric Pressure Washer



# Operates on the same principal as a car engine





# **MEROTEC**



# YF2200LC Liquid-Cooled Electric Pressure Washer





Tool and Accessory Storage

**Easy-Access Hose Connections** and 1-Gallon Soap Tank

# • MEROTEC



# YF2200LC Liquid-Cooled Electric Pressure Washer

**Voltage:** 120v / 60 Hz

Amperage: 14 Amp Liquid-Cooled Induction

Working Pressure: 2200 PSI

Flow Rate: 1.2 GPM

Hose: 25' Non-Marring Reinforced PVC

Hose Storage: Hose Reel with 50' Capacity

Power Cord Length: 35 ft.

**GFCI:** Included

Wand: 1/4" Metal Quick-connect tip Nozzles: 0°, 15°, 40°, Soap and Turbo Detergent Tank: 1-Gallon On-Board

Wheel Size: 8 In. PVC Wrapped

**Storage:** Front and Rear Accessory and Tool Storage

Includes: Pressure Washer, on-board soap tank,

25' hose, handle with wand, 4 project tips, turbo

nozzle, tip cleaning needle.