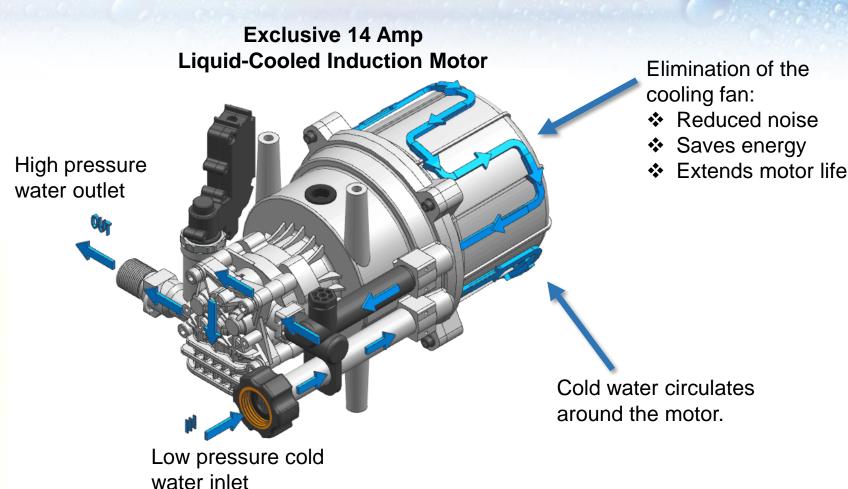

### **Superior Features in its Class:**

- ☐ Liquid-Cooled motor runs quieter and last longer
- ☐ Metal frame with hose reel storage
- 8" PVC wrapped wheels
- ☐ 2-Year Warranty

# YF2200LC Liquid-Cooled Electric Pressure Washer

**Voltage:** 120v / 60 Hz

Amperage: 14 Amp Liquid-Cooled Induction

Working Pressure: 2200 PSI

Flow Rate: 1.2 GPM

Hose: 25' Non-Marring Reinforced PVC

Hose Storage: Hose Reel with 50' Capacity