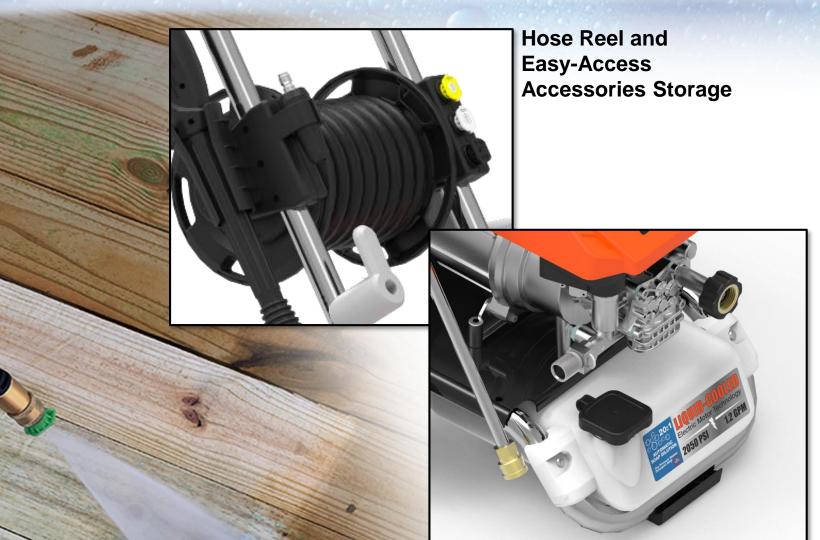

### **Includes:**

- ☐ Trigger handle with wand and metal quick-connect tip
- □ 0°, 15°, 40°, Soap and **BONUS Turbo Nozzle!**
- ☐ 25' non-marring hose on hose reel
- ☐ 1-Gallon Super Soap Tank

### **Superior Features in its Class:**

- ☐ Liquid-Cooled motor runs quieter and last longer
- ☐ Metal frame with hose reel storage
- 8" PVC wrapped wheels
- ☐ 2-Year Warranty

# YF2200LC Liquid-Cooled Electric Pressure Washer

Tool and Accessory Storage

**Easy-Access Hose Connections** and 1-Gallon Soap Tank

# YF2200LC Liquid-Cooled Electric Pressure Washer

**Voltage:** 120v / 60 Hz

Amperage: 14 Amp Liquid-Cooled Induction

Working Pressure: 2200 PSI

Flow Rate: 1.2 GPM

Hose: 25' Non-Marring Reinforced PVC

Hose Storage: Hose Reel with 50' Capacity