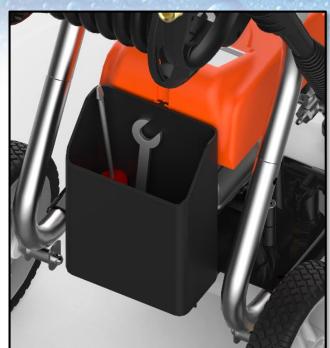

# YF2200LC Liquid-Cooled Electric Pressure Washer

Tool and Accessory Storage

**Easy-Access Hose Connections** and 1-Gallon Soap Tank

Power Cord Length: 35 ft.

**GFCI:** Included

Wand: 1/4" Metal Quick-connect tip Nozzles: 0°, 15°, 40°, Soap and Turbo Detergent Tank: 1-Gallon On-Board

Wheel Size: 8 In. PVC Wrapped

**Storage:** Front and Rear Accessory and Tool Storage