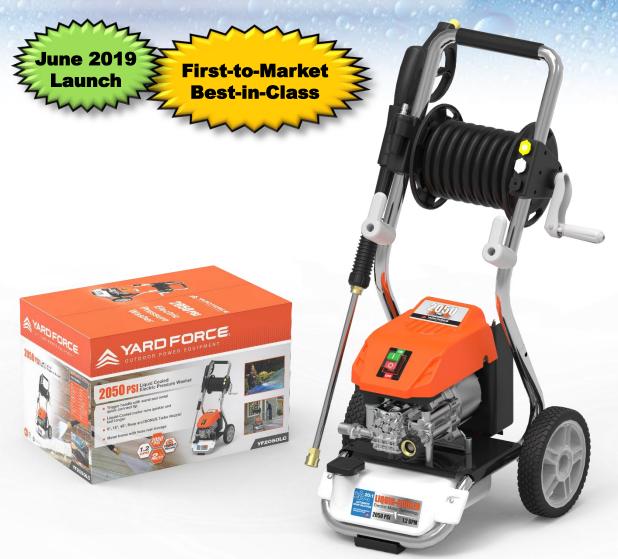

### YF2200LC Liquid-Cooled Electric Pressure Washer

**Suggested Retail: \$229** 

### **Performance:**

2200 PSI @ 1.2 GPM

### **Includes:**

- ☐ Trigger handle with wand and metal quick-connect tip
- □ 0°, 15°, 40°, Soap and **BONUS Turbo Nozzle!**
- ☐ 25' non-marring hose on hose reel
- ☐ 1-Gallon Super Soap Tank

### **Superior Features in its Class:**

- ☐ Liquid-Cooled motor runs quieter and last longer
- ☐ Metal frame with hose reel storage
- 8" PVC wrapped wheels
- ☐ 2-Year Warranty

## YF2200LC Liquid-Cooled Electric Pressure Washer