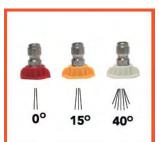

#### **Includes:**

- ☐ 40v (4.0Ah) Lithium-Ion battery and charger
- ☐ Self-priming pump
- ☐ 7-Gallon hopper bucket
- ☐ Handle and wand with metal quick-connect tip
- ☐ 3 Nozzles: 0°, 15°, 40°
- ☐ 19' non-marring hose
- ☐ Soap dispensing bottle
- ☐ Garden hose QD adapter

Lithium-Ion

WARRANTY

Power: 40v Lithium-Ion

Battery: 40v @ 4.0 Ah Lithium-Ion

Working Pressure: 500 PSI

Flow Rate: .95 GPM

Hose Length: 19' Non-marring Wand: 1/4" Quick-connect tip

**Nozzles:** 0°, 15°, 40°