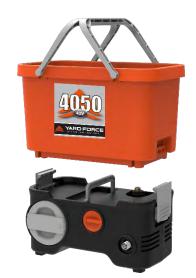

## YF4050PB 40v Pressure Washer

#### **Performance:**

500 PSI @ .95 GPM

#### **Includes:**

- ☐ 40v (4.0Ah) Lithium-Ion battery and charger
- ☐ Self-priming pump
- ☐ 7-Gallon hopper bucket
- ☐ Handle and wand with metal quick-connect tip
- ☐ 3 Nozzles: 0°, 15°, 40°
- ☐ 19' non-marring hose
- ☐ Soap dispensing bottle
- ☐ Garden hose QD adapter

Lithium-Ion

WARRANTY

Power: 40v Lithium-Ion

Battery: 40v @ 4.0 Ah Lithium-Ion

Working Pressure: 500 PSI

Flow Rate: .95 GPM

Hose Length: 19' Non-marring Wand: 1/4" Quick-connect tip

**Nozzles:** 0°, 15°, 40°