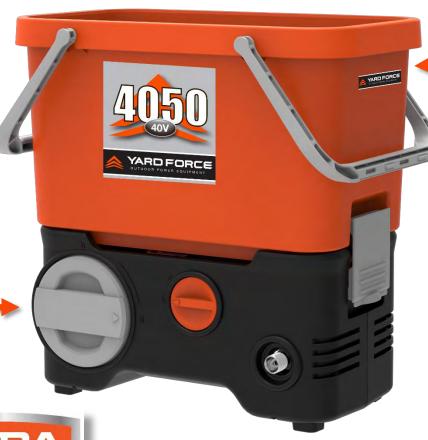

Standard garden hose connection is located on base unit under bucket to attach a continuous water source when available.

40V LITHIUM

40v Lithium-Ion battery is located inside water resistant compartment

Lithium-Ion technology provides fade-free power through entire charge!

7 Gallon hopper bucket can be filled from a lake, faucet or any clean water source.

Approximately 10 minutes of continuous water run-time with full bucket.

Approximately 20 minutes of continuous power run time on battery with full charge.

Powerful 40v/4.0Ah battery and fast charger included

**Quick-Connect Soap Bottle** 

#### **Includes:**

- ☐ 40v (4.0Ah) Lithium-Ion battery and charger
- ☐ Self-priming pump
- ☐ 7-Gallon hopper bucket
- ☐ Handle and wand with metal quick-connect tip
- ☐ 3 Nozzles: 0°, 15°, 40°
- ☐ 19' non-marring hose
- ☐ Soap dispensing bottle
- ☐ Garden hose QD adapter

Lithium-Ion

WARRANTY

Power: 40v Lithium-Ion

Battery: 40v @ 4.0 Ah Lithium-Ion

Working Pressure: 500 PSI

Flow Rate: .95 GPM

Hose Length: 19' Non-marring Wand: 1/4" Quick-connect tip

**Nozzles:** 0°, 15°, 40°