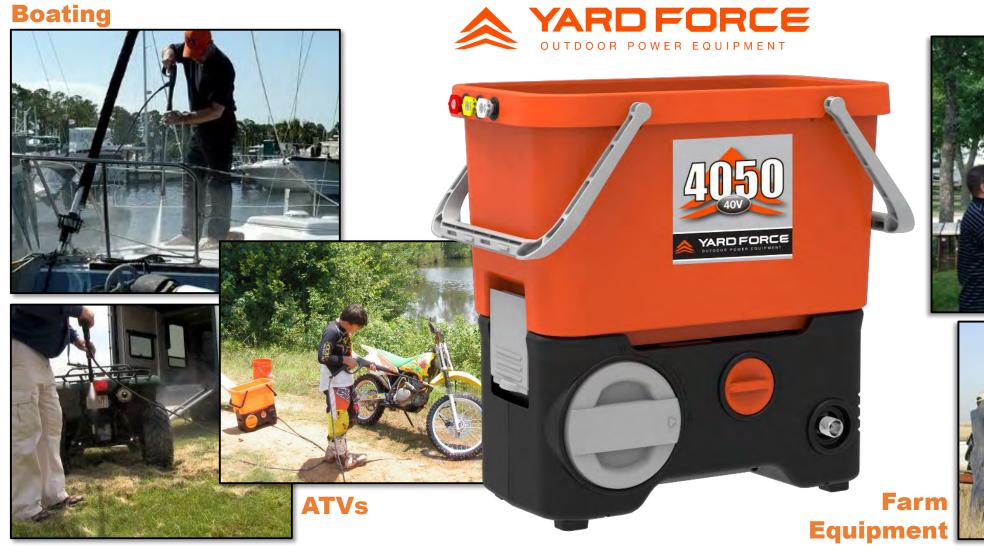

## YF4050PB 40v Pressure Washer

#### **Performance:**

500 PSI @ .95 GPM

#### **Includes:**

- ☐ 40v (4.0Ah) Lithium-Ion battery and charger
- ☐ Self-priming pump
- ☐ 7-Gallon hopper bucket
- ☐ Handle and wand with metal quick-connect tip
- ☐ 3 Nozzles: 0°, 15°, 40°
- ☐ 19' non-marring hose
- ☐ Soap dispensing bottle
- ☐ Garden hose QD adapter

Lithium-Ion

WARRANTY

Power: 40v Lithium-Ion

Battery: 40v @ 4.0 Ah Lithium-Ion

Working Pressure: 500 PSI

Flow Rate: .95 GPM

Hose Length: 19' Non-marring Wand: 1/4" Quick-connect tip

**Nozzles:** 0°, 15°, 40°