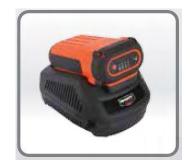

Approximately 20 minutes of continuous power run time on battery with full charge.

Powerful 40v/4.0Ah battery and fast charger included

**Quick-Connect Soap Bottle** 

#### **Includes:**

- ☐ 40v (4.0Ah) Lithium-Ion battery and charger
- ☐ Self-priming pump
- ☐ 7-Gallon hopper bucket
- ☐ Handle and wand with metal quick-connect tip
- ☐ 3 Nozzles: 0°, 15°, 40°
- ☐ 19' non-marring hose
- ☐ Soap dispensing bottle
- ☐ Garden hose QD adapter

Lithium-Ion

WARRANTY

Power: 40v Lithium-Ion

Battery: 40v @ 4.0 Ah Lithium-Ion

Working Pressure: 500 PSI

Flow Rate: .95 GPM

Hose Length: 19' Non-marring Wand: 1/4" Quick-connect tip

**Nozzles:** 0°, 15°, 40°