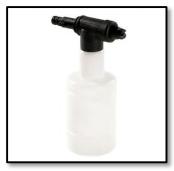

Approximately 20 minutes of continuous power run time on battery with full charge.

Powerful 40v/4.0Ah battery and fast charger included

**Quick-Connect Soap Bottle** 

#### **Includes:**

- ☐ 40v (4.0Ah) Lithium-Ion battery and charger
- ☐ Self-priming pump
- ☐ 7-Gallon hopper bucket
- ☐ Handle and wand with metal quick-connect tip
- ☐ 3 Nozzles: 0°, 15°, 40°
- ☐ 19' non-marring hose
- ☐ Soap dispensing bottle
- ☐ Garden hose QD adapter

**Detergent Application:** Soap Bottle

Includes: Pressure Washer, 7-Gallon hopper, soap applicator nozzle/bottle, handle and wand with metal quick-connect tip, 19' hose, 3 project tips, 40v 4.0 Ah Lithium-Ion battery, battery charger, tip cleaning needle