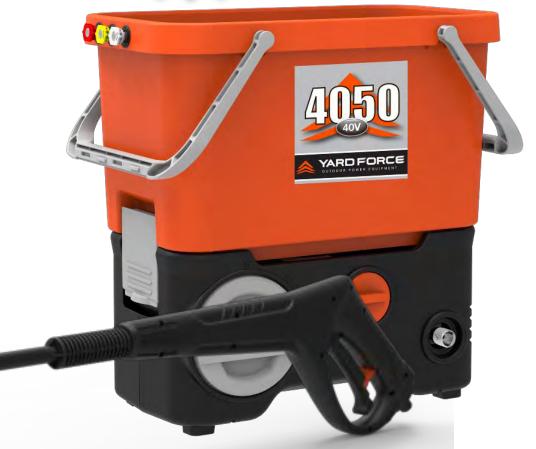

## YF4050PB 40v Pressure Washer

#### **Includes:**

- ☐ 40v (4.0Ah) Lithium-Ion battery and charger
- ☐ Self-priming pump
- ☐ 7-Gallon hopper bucket
- ☐ Handle and wand with metal quick-connect tip
- ☐ 3 Nozzles: 0°, 15°, 40°
- ☐ 19' non-marring hose
- ☐ Soap dispensing bottle
- ☐ Garden hose QD adapter

**Detergent Application:** Soap Bottle

Includes: Pressure Washer, 7-Gallon hopper, soap applicator nozzle/bottle, handle and wand with metal quick-connect tip, 19' hose, 3 project tips, 40v 4.0 Ah Lithium-Ion battery, battery charger, tip cleaning needle