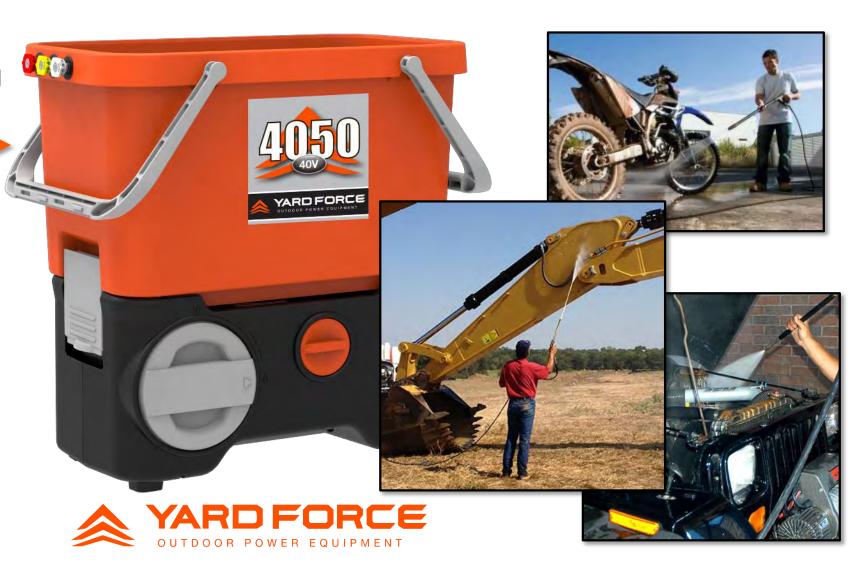

## YF4050PB 40v Pressure Washer

#### **Performance:**

500 PSI @ .95 GPM

#### **Includes:**

- ☐ 40v (4.0Ah) Lithium-Ion battery and charger
- ☐ Self-priming pump
- ☐ 7-Gallon hopper bucket
- ☐ Handle and wand with metal quick-connect tip
- ☐ 3 Nozzles: 0°, 15°, 40°
- ☐ 19' non-marring hose
- ☐ Soap dispensing bottle
- ☐ Garden hose QD adapter

Lithium-Ion

WARRANTY

Power: 40v Lithium-Ion

Battery: 40v @ 4.0 Ah Lithium-Ion

Working Pressure: 500 PSI

Flow Rate: .95 GPM

Hose Length: 19' Non-marring Wand: 1/4" Quick-connect tip

**Nozzles:** 0°, 15°, 40°