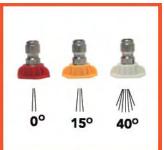

#### **Includes:**

- ☐ 40v (4.0Ah) Lithium-Ion battery and charger
- ☐ Self-priming pump
- ☐ 7-Gallon hopper bucket
- ☐ Handle and wand with metal quick-connect tip
- ☐ 3 Nozzles: 0°, 15°, 40°
- ☐ 19' non-marring hose
- ☐ Soap dispensing bottle
- ☐ Garden hose QD adapter

Lithium-Ion

WARRANTY

Power: 40v Lithium-Ion

Battery: 40v @ 4.0 Ah Lithium-Ion

Working Pressure: 500 PSI

Flow Rate: .95 GPM

Hose Length: 19' Non-marring Wand: 1/4" Quick-connect tip

**Nozzles:** 0°, 15°, 40°