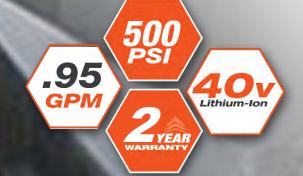

Approximately 20 minutes of continuous power run time on battery with full charge.

Powerful 40v/4.0Ah battery and fast charger included

**Quick-Connect Soap Bottle** 

#### **Performance:**

500 PSI @ .95 GPM

Lithium-Ion

WARRANTY

Power: 40v Lithium-Ion

Battery: 40v @ 4.0 Ah Lithium-Ion

Working Pressure: 500 PSI

Flow Rate: .95 GPM

Hose Length: 19' Non-marring Wand: 1/4" Quick-connect tip

**Nozzles:** 0°, 15°, 40°